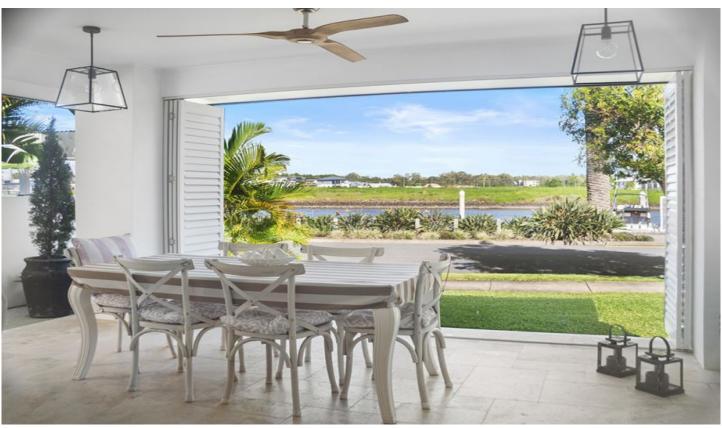

### 13 Harbour Rise Hope Island QLD

This beautifully designed home, which is only four years old and finished to perfection, offers a stylish contemporary waterside lifestyle complete with an 11m marina berth.

High ceilings, light-filled interiors, spacious bedrooms, elegant bathrooms, a gorgeous vogue kitchen, large study and easy-care gardens, this home is the full package!

## Features include:

3 Bedroom + large study or potential 4th bedroom Two bathrooms

Master with ensuite, double vanity basins and walk in robe Chefs kitchen with stainless appliances, stone bench tops plus a butlers pantry