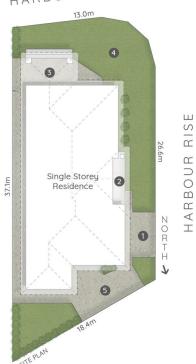

#### LEGEND

Driveway Parking | 2. Entry Porch
 Covered Patio | 4. Grass Yard
 Boat / Caravan Parking

## HARBOUR RISE

amir prestige

> Deb Oliver 0498 097 464

13 Harbour Rise HOPE ISLAND

□ 523m²

4 Bed

2 Bath

2 Car + Off-Street

Internal 218m²

External 22m²
Total 240m²

-

This is not a legal document therefore a measurements and information provided is subject to survey. No permission is given to use or after this Floor Ran without the consent of Pare Design Concepts. The overall presentation style, layout, imagery fosts, background, colours and ferminolog has been originally created by PDC and subject to strict copyright. No ownership is taken of building design, Find out more a purse of survey of the property of the propert