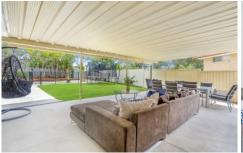

This sprawling low set home offers multiple living areas that merge effortlessly to outdoor undercover entertaining area overlooking the spacious yard to fully fenced tropical pool.

High ceilings feature in one of the living areas and dining room before opening to the modern kitchen with stone tops.

There is another enormous area which adjoins the kitchen for informal meals area flowing to the family room before merging to the spacious outdoor undercover area to grassed area where the kids will love the space in the yard