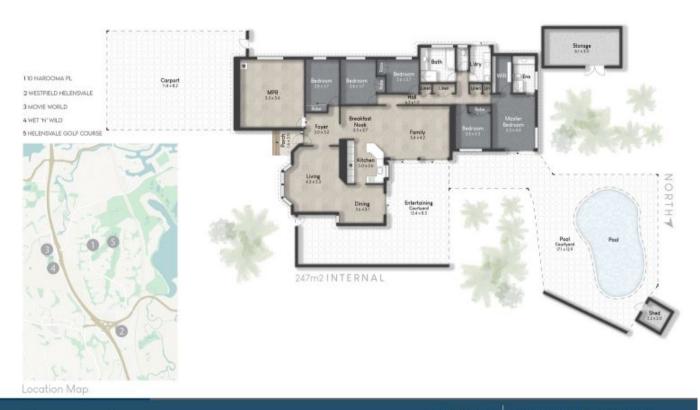

## 10 Narooma Place Helensvale QLD

This magnificent family home located in a quiet cul de sac, is only minutes to Helensvale Primary & High Schools, Golf and Bowls Clubs, Train Station, The M1, Westfield Shopping Centre, parks plus much more.

This sprawling low set home offers multiple living areas that merge effortlessly to outdoor undercover entertaining area overlooking the spacious yard to fully fenced tropical pool.

High ceilings feature in one of the living areas and dining room before opening to the modern kitchen with stone tops.

There is another enormous area which adjoins the kitchen for informal meals area flowing to the family room before merging to the spacious outdoor undercover area to grassed area where the kids will love the space in the yard

amir prestige

Jeanette Schmidt 0418 665 277 10 Narooma PI, Helensvale Internal: 247 m² l External: 205 m² l Approx Total: 452 m