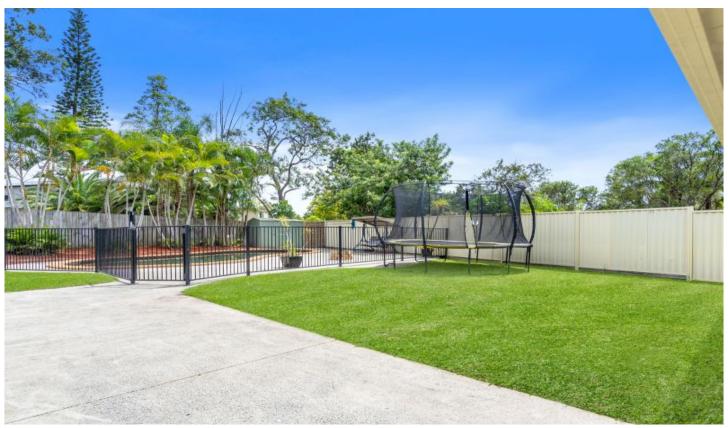

This sprawling low set home offers multiple living areas that merge effortlessly to outdoor undercover entertaining area overlooking the spacious yard to fully fenced tropical pool.

High ceilings feature in one of the living areas and dining room before opening to the modern kitchen with stone tops.

There is another enormous area which adjoins the kitchen for informal meals area flowing to the family room before merging to the spacious outdoor undercover area to grassed area where the kids will love the space in the yard