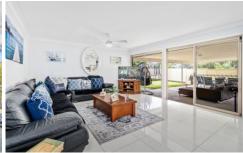

This sprawling low set home offers multiple living areas that merge effortlessly to outdoor undercover entertaining area overlooking the spacious yard to fully fenced tropical pool.

High ceilings feature in one of the living areas and dining room before opening to the modern kitchen with stone tops.

There is another enormous area which adjoins the kitchen for informal meals area flowing to the family room before merging to the spacious outdoor undercover area to grassed area where the kids will love the space in the yard