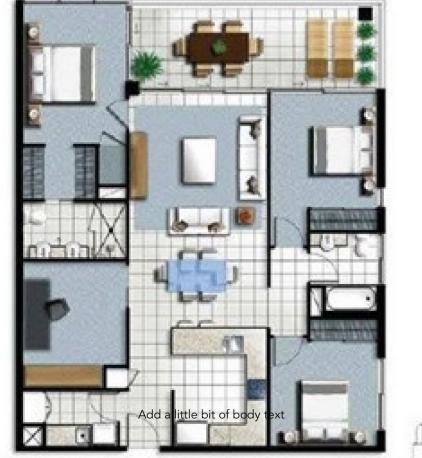

The Sapphire apartment provides a spacious open plan lounge, plus a dining space area. The kitchen is well equipped, with modern appliances and a polished bench top. The master bedroom is spacious and captures natural light throughout. Take the choice to swim in the luxury pool,

## 4 🍋 2 📛 1 🚘

Price Building Size : 132 sqm View

:\$810,000

: https://www.amirprestige.com.au/sale/ql d/gold-coast/labrador/residential/unit/74 22402

Max Fitzgerald 07 5532 9996

Sam Datta 07 5532 9996

4 🖺 2 🖵 1 🛱 132 m2 🏠