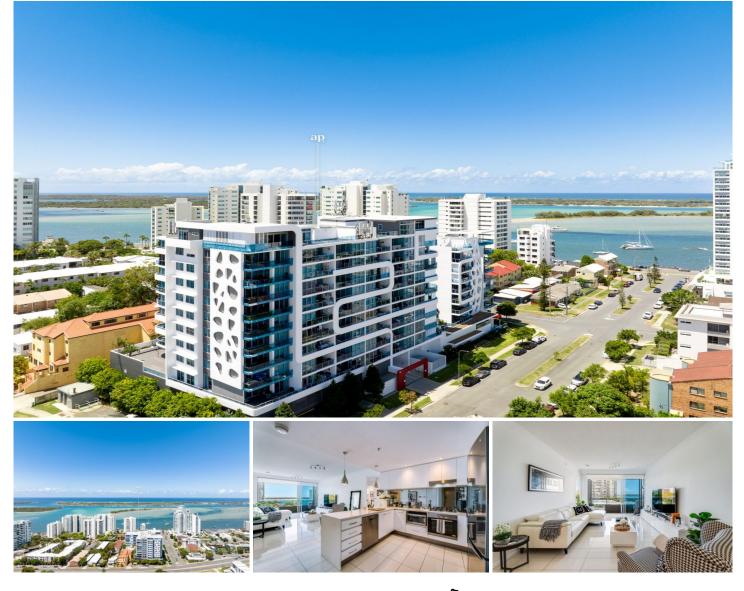

## **19 Imperial Parade Labrador QLD**

Located in the highly sought after and landmark location at Sapphire Apartments. This bright and spacious Immaculately presented and only 6 years old with views over the water. Large open plan living, dining area that flows onto the spacious north facing balcony. Calming views north to the Broadwater will impress. Perfectly situated on the 6th Floor and is only Seconds to Harley Park Beach. Whether it's a morning walk along Marine Parade with a coffee from the many close cafes, or whether it's lazing back on your balcony into the sunset with a glass of wine, this apartment is simply not one to miss.

The Sapphire apartment provides a spacious open plan lounge, plus a dining space area. The kitchen is well equipped, with modern appliances and a polished bench top. The master bedroom is spacious and captures natural light throughout. Take the choice to swim in the luxury pool,

## 4 🍋 2 📛 1 🚘

Price Building Size : 132 sqm View

:\$810,000

: https://www.amirprestige.com.au/sale/ql d/gold-coast/labrador/residential/unit/74 22402

Max Fitzgerald 07 5532 9996

Sam Datta 07 5532 9996

4 🖺 2 🖵 1 🛱 132 m2 🏠