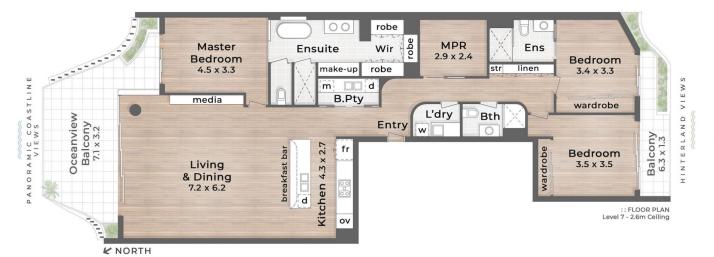

CABANA

25/1 Nineteenth Avenue PALM BEACH

四 3 Bed

3 Bath

Internal 171m<sup>2</sup> | Balconies 31m<sup>2</sup> | Total 202m<sup>2</sup>

amir prestige PROPERTY AGENTS

Marc Keswell 0477 000 619 Ella Brewster 0448 790 617