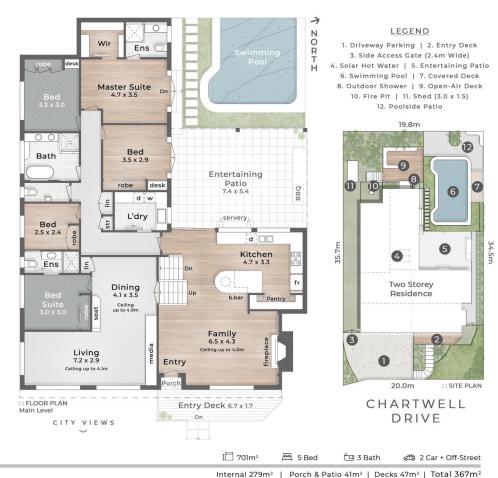

## 4 Chartwell Drive Benowa QLD

Unique and unrivalled in every aspect, this Luxe Mediterranean residence is perfection without comparison. Spanning over two spacious levels & draped in stunning Gold Coast City skyline views.

Showcased by an intriguing mix of clean lines and softening curves with romantic arches and tile flooring throughout. A light, bright, textural masterpiece, it includes a gourmet kitchen with a showstopping solid stone rounded island bench that flows into the sun-lit living zone. Relax here, in the living room or sun-soaked upper-level lounge areas with gazing views across the Cityscape skyline.

## 5 连 3 🖶 4 🚘

Type : House Price : \$ 1,847,000 Land Size : 701 sqm

View: https://www.amirprestige.com.au/sale/qld/go ld-coast/benowa/residential/house/7515488

Joshua Soineva 0411 513 293

Jasmine Kratzer 0402 036 011

amir prestige
PROPERTY AGENTS

:: FLOOR PLAN Lower Level Double Garage 7.3 x 7.2

Driveway Parking

4 Chartwell Drive BENOWA

Joshua Soineva 0411 513 293 Jasmine Kratzer 0402 036 011 The state of the s

This is not a legal document therefore all measurements and information provided is subject to survey. No permission is given to use or alter this Floor Plan without the consent of Pure Design Concepts. The overall presentation style, layout, imagery, fonts, background, colours and terminology has been originally created by PDC and is subject to strict copyright. No ownership is taken of building design. Find out more at puredesignconcepts.com.au