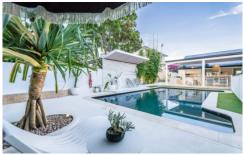

Showcased by an intriguing mix of clean lines and softening curves with romantic arches and tile flooring throughout. A light, bright, textural masterpiece, it includes a gourmet kitchen with a showstopping solid stone rounded island bench that flows into the sun-lit living zone. Relax here, in the living room or sun-soaked upper-level lounge areas with gazing views across the Cityscape skyline.