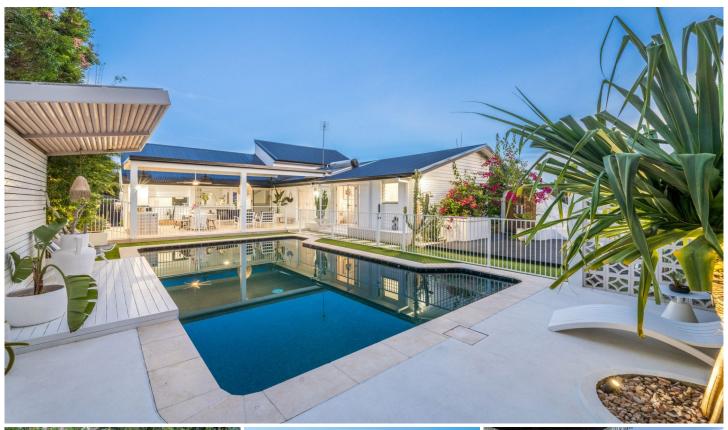

## 4 Chartwell Drive Benowa QLD

Unique and unrivalled in every aspect, this Luxe Mediterranean residence is perfection without comparison. Spanning over two spacious levels & draped in stunning Gold Coast City skyline views.

Showcased by an intriguing mix of clean lines and softening curves with romantic arches and tile flooring throughout. A light, bright, textural masterpiece, it includes a gourmet kitchen with a showstopping solid stone rounded island bench that flows into the sun-lit living zone. Relax here, in the living room or sun-soaked upper-level lounge areas with gazing views across the Cityscape skyline.