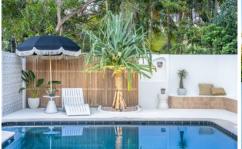

Showcased by an intriguing mix of clean lines and softening curves with romantic arches and tile flooring throughout. A light, bright, textural masterpiece, it includes a gourmet kitchen with a showstopping solid stone rounded island bench that flows into the sun-lit living zone. Relax here, in the living room or sun-soaked upper-level lounge areas with gazing views across the Cityscape skyline.