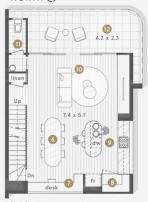

#### NORTH (7)

PACIFIC OCEAN VIEWS

KEY

1. DRIVEWAY | 2. ENTRY | 3. DOUBLE GARAGE | 4. LAUNDRY | 5. DRYING COURT & BIN STORE
6. DINING | 7. STUDY NOOK | 8. PANTRY | 9. KITCHEN | 10. LIVING | 11. POWDER | 12. BALCONY
13. BEDROOM | 14. BATHROOM | 15. MASTER SUITE | 16. WALK-IN ROBE | 17. ENSUITE
18. UPSTAIRS RETREAT | 19. WET BAR | 20. ROOFTOP TERRACE