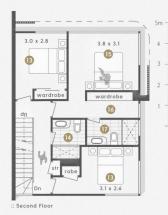

#### NORTH (7)

PACIFIC OCEAN VIEWS

KEY

1. DRIVEWAY | 2. ENTRY | 3. DOUBLE GARAGE | 4. LAUNDRY | 5. DRYING COURT & BIN STORE
6. DINING | 7. STUDY NOOK | 8. PANTRY | 9. KITCHEN | 10. LIVING | 11. POWDER | 12. BALCONY
13. BEDROOM | 14. BATHROOM | 15. MASTER SUITE | 16. WALK-IN ROBE | 17. ENSUITE
18. UPSTAIRS RETREAT | 19. WET BAR | 20. ROOFTOP TERRACE