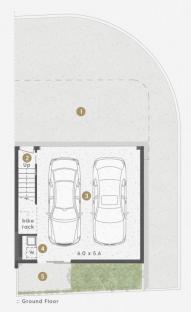

#### NORTH (7)

PACIFIC OCEAN VIEWS

KEY

1. DRIVEWAY | 2. ENTRY | 3. DOUBLE GARAGE | 4. LAUNDRY | 5. DRYING COURT & BIN STORE
6. DINING | 7. STUDY NOOK | 8. PANTRY | 9. KITCHEN | 10. LIVING | 11. POWDER | 12. BALCONY
13. BEDROOM | 14. BATHROOM | 15. MASTER SUITE | 16. WALK-IN ROBE | 17. ENSUITE
18. UPSTAIRS RETREAT | 19. WET BAR | 20. ROOFTOP TERRACE