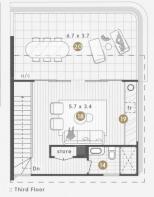

#### NORTH (7)

PACIFIC OCEAN VIEWS

KEY

1. DRIVEWAY | 2. ENTRY | 3. DOUBLE GARAGE | 4. LAUNDRY | 5. DRYING COURT & BIN STORE
6. DINING | 7. STUDY NOOK | 8. PANTRY | 9. KITCHEN | 10. LIVING | 11. POWDER | 12. BALCONY
13. BEDROOM | 14. BATHROOM | 15. MASTER SUITE | 16. WALK-IN ROBE | 17. ENSUITE
18. UPSTAIRS RETREAT | 19. WET BAR | 20. ROOFTOP TERRACE