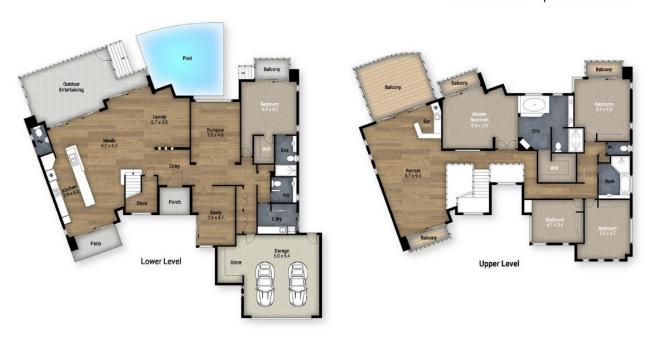

se/7562508

**Avalon Vicario 07 5531 0273** 

Alex Vicario 07 5531 0273

Internal Area: 578m<sup>2</sup> Land Area: 761m<sup>2</sup>

Whilst Amir Prestige Property Agents have made every attempt to ensure the accuracy of all measurements of this floor plan, Amir Prestige take no responsibility for any errors, omissions, or mis-statement.

This plan is for illustrative purposes only.

AVALON VICARIO - 0406 113 400 ALEX VICARIO - 0414 641 231 amir prestige