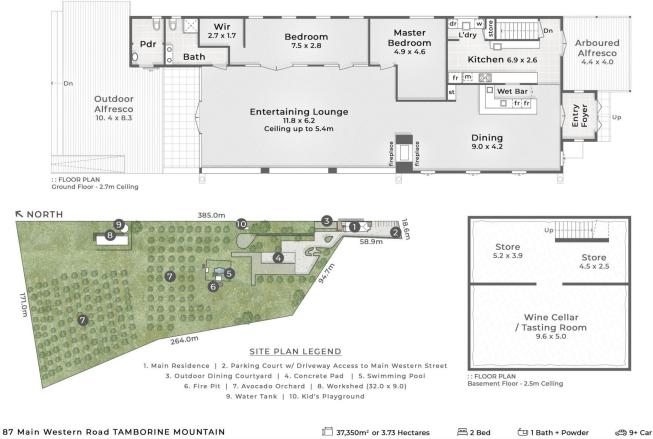

## 2 🎮 1 🚔 6 🚘

| Туре          |
|---------------|
| Price         |
| Building Size |
| Land Size     |
| View          |
|               |

- : House
- :\$2,700,000
- : 414 sqm
- : 37350 sqm
- : https://www.amirprestige.com.au/sale/ql d/gold-coast/tamborine-mountain/reside ntial/house/7575021

Internal 231m<sup>2</sup> | Cellar 96m<sup>2</sup> | Alfresco 87m<sup>2</sup> | Total 414m<sup>2</sup>

Workshed 288m<sup>2</sup>

Deb Oliver 0498 097 464 | Adam Cain 0420 312 227

This is not a legal document therefore all measurements and information provided is subject to survey. No permission is given to use or alter this Floor Plan without the consent of Pure Design Concepts. The overall presentation style, layout, imager, forst, background, colours and termipnidegy has been originally created by POC and is subject to strict copyright. No overall presentation is taken of building design, Prind out more a puredesignConceptS.com.au

Workshed 288m<sup>2</sup>