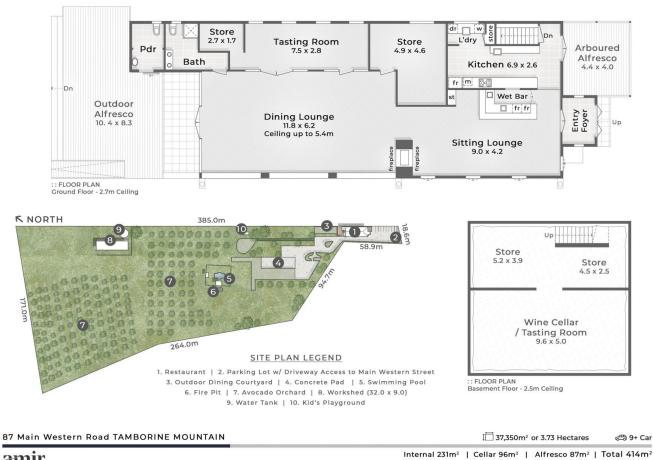

Internal 231m<sup>2</sup> | Cellar 96m<sup>2</sup> | Alfresco 87m<sup>2</sup> | Total 414m<sup>2</sup>

Workshed 288m<sup>2</sup>

Deb Oliver 0498 097 464 | Adam Cain 0420 312 227

This is not a legal document therefore all measurements and information provided is subject to survey. No permission is given to use or alter this Floor Plan without the consent of Pure Design Concepts. The overall presentation style, layout, imager, forst, background, colours and termipnidegy has been originally created by POC and is subject to strict copyright. No overall presentation is taken of building design, Prind out more a puredesignConceptS.com.au

Workshed 288m<sup>2</sup>