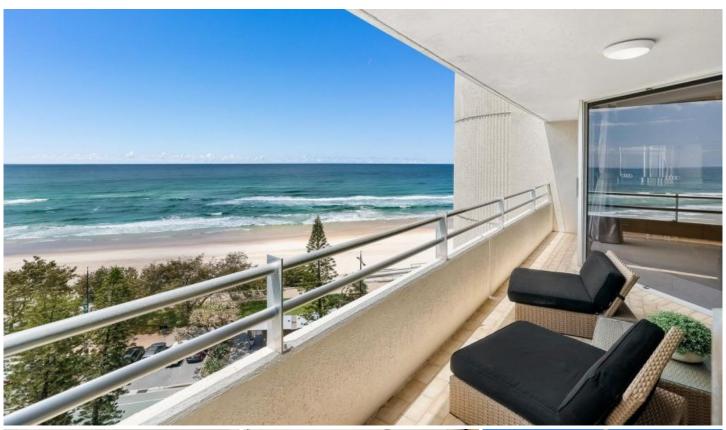

## 1003/20 The Esplanade Surfers Paradise QLD

Uninterrupted beach front views with a north-east apect that can never be built out. This stunning apartment has been completely remodeled to take advantage of its magnificent oceanside location right on the Esplanade next to the iconic Soul. Located on the 10th floor in the renowned Zenith building. This one-of-a-kind apartment showcases a huge travertine tiled open plan living area opening out to an east facing balcony directly across iconic Surfers Paradise beach, and a designer stone kitchen with Miele appliances and integrated Liebherr fridge/freezer and wine bar fridge. This one-of-a-kind luxury apartment is available to move straight into or would make the perfect investment.

- The ultimate beachside apartment with spectacular beach