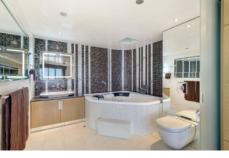

## 1003/20 The Esplanade Surfers Paradise QLD

Uninterrupted beach front views with a north-east apect that can never be built out. This stunning apartment has been completely remodeled to take advantage of its magnificent oceanside location right on the Esplanade next to the iconic Soul. Located on the 10th floor in the renowned Zenith building. This one-of-a-kind apartment showcases a huge travertine tiled open plan living area opening out to an east facing balcony directly across iconic Surfers Paradise beach, and a designer stone kitchen with Miele appliances and integrated Liebherr fridge/freezer and wine bar fridge. This one-of-a-kind luxury apartment is available to move straight into or would make the perfect investment.