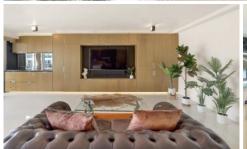

## 1003/20 The Esplanade Surfers Paradise QLD

Uninterrupted beach front views with a north-east apect that can never be built out. This stunning apartment has been completely remodeled to take advantage of its magnificent oceanside location right on the Esplanade next to the iconic Soul. Located on the 10th floor in the renowned Zenith building. This one-of-a-kind apartment showcases a huge travertine tiled open plan living area opening out to an east facing balcony directly across iconic Surfers Paradise beach, and a designer stone kitchen with Miele appliances and integrated Liebherr fridge/freezer and wine bar fridge. This one-of-a-kind luxury apartment is available to move straight into or would make the perfect investment.