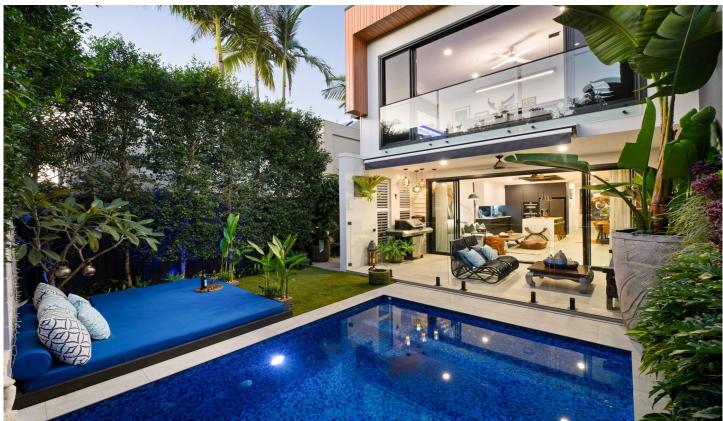

## 1/48 Burra Street Chevron Island QLD

Positioned in the highly desirable area of Chevron Island, this bespoke two-level luxury home has been fastidiously constructed to create an elegance that is sophisticated and effortless in its design.

Offering a generous amount of living space and accommodation, this tranquil haven spans across two levels, incorporates quality finishes, modern and contemporary tones and offers the added luxuries expected within a home of this calibre with an appreciation that no detail was spared.

From the moment you step inside, you are instantly immersed with an effortless magnificence afforded only to the finest of homes. Seamless integration between indoor / outdoor living, stylish premium appliances to compliment executive finishes, feature pool and day bed compliments