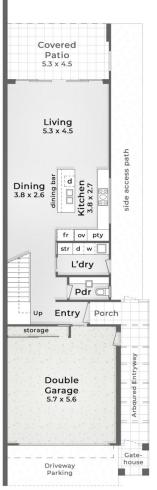

4 Bed

2 Bath + Powder

2 Car + Off-Street

Internal 229m² Patio, Porch & Gatehouse 21m² Total 250m<sup>2</sup>

been originally created by PDC and is subject to strict copyright. No ownership is taken of building design. Find out more at puredesignconcepts.com.au