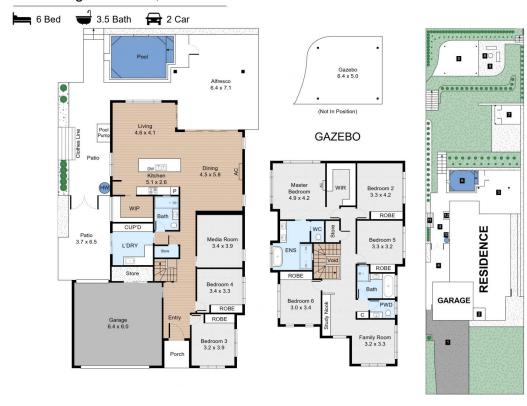

## **LEGEND**

1. Driveway
2. Porch
3. Alfresco
4. Patio
5. Gazebo
6. Pool
7. Cubby House
8. Fire Pit
9. Outdoor Seating
10. Hot Water Tank
11. Clothes Line
12. Pool Pump

Internal: 294m<sup>2</sup> External: 91m<sup>2</sup>

GROUND FLOOR FIRST FLOOR SITE PLAN

All information contained herein is gathered by Little Hinges. Whilst the scanning technology is highly reliable, we cannot guarantee its accuracy and interested parties should rely on their own enquiries.