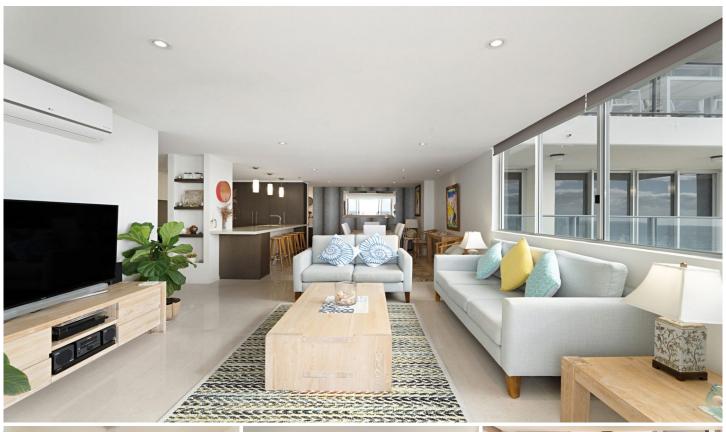

## 26/20 Old Burleigh Road Surfers Paradise QLD

This superbly renovated beachfront oasis is one of only 55 exclusive residences located in 'The Penthouses Beachfront Apartments' on the border of the iconic Surfers Paradise and bustling Broadbeach precinct. Positioned on the 8th floor, this rarely available, modern three-bedroom centre unit is a buyer's dream, featuring extensive frontage to the famous Northcliffe Beach and spectacular uninterrupted views of the entire Pacific Ocean coastline the absolute ultimate in Gold Coast living.

With only three three-bedroom apartments per floor, this premium East facing apartment is highly sought after due to its sweeping beachfront views which can be seen from every window within the unit. With a guarantee that this view will never be impeded by development, opportunities like this are scarce, making this the perfect family holiday home, personal residence, or an ideal strategic investment.