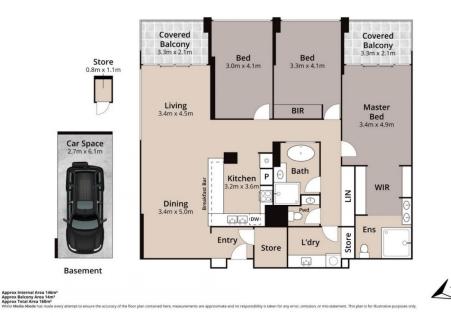

Internal Area 146m<sup>2\*</sup> | Balcony Area 14m<sup>2\*</sup> | Total Area 160m<sup>2\*</sup>

Whilst Amir Prestige Property Agents have made every attempt to ensure the accuracy of all measurements of this floor plan, Amir Prestige take no responsibility for any errors, omissions, or mis-statement.

This plan is for illustrative purposes only.

amir prestige Jason And Barbara Ward 0424 731 063