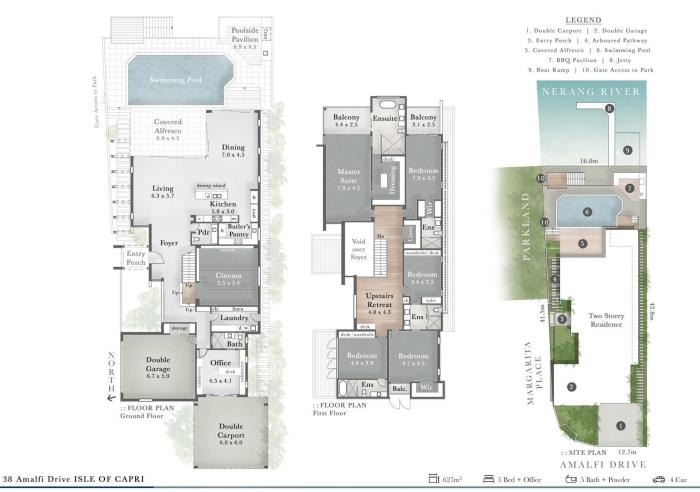

## 38 Amalfi Drive Isle Of Capri QLD

A magnificent architectural creation showcasing sweeping main river views over the Surfers Paradise skyline has resulted in an extraordinary family masterpiece that is as brilliantly functional and luxurious as it is undeniably stylish.

Uncompromised in quality and designed to take full advantage of its incredible outlook, it reveals luxuriously appointed interiors, incorporating an array of formal and informal living areas enhanced by state-of-the-art finishes and an abundance of natural light. Complementing and contrasting in the most dynamic way, the design sets an extraordinary innovative tone for this residence. harmonising classic finishes and contemporary sophistication as well as effortless indoor and outdoor living and entertaining.

## 5 连 4 🗪

Type : House
Price : \$ 6,000,000
Building Size : 633 sqm
Land Size : 627 sqm

View : https://www.amirprestige.com.au/sale/ql

d/gold-coast/isle-of-capri/residential/hou

se/7609790

Marc Keswell

 $Internal\ 534m^2 \quad | \quad Alfresco,\ Balconies\ \&\ Porch\ 55\ m^2 \quad | \quad Carport\ 44m^2 \quad | \quad Total\ 633m^2\ or\ 68\ Squares$ BBQ Pavilion 19m2