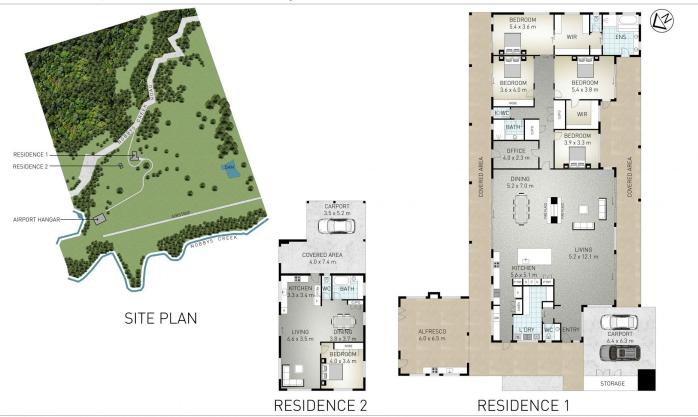

## 401 Nobbys Creek Road Nobbys Creek NSW

Only at "Sedona" will you discover true tranquility. A private acreage paradise that basks in mesmerizing views of Mount Warning and the Border Ranges, it sprawls across 47ha of pristine pastural land enveloped by a lush rainforest canopy. Flood-free and fronting the meandering Nobbys Creek, it's a place of unparalleled natural beauty and boasts the promise of a joy-filled future ahead.

An architect-designed main residence graces a hilltop position, unfurling across a substantial single level. Recently renovated to a superior standard, natural light cascades through multiple stacker doors and louvred windows, inviting the picturesque valley vistas indoors. These flow into the expansive living and dining zone, where a soaring exposed beam cathedral ceiling creates an atmosphere of rustic grandeur. A gourmet kitchen also awaits, complete with a butler's pantry and Siemens