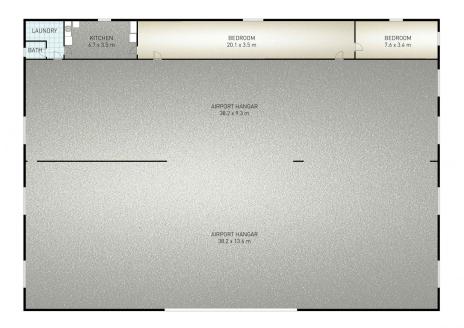

7 🛺 4 🚔 4 🗬

**Price** : \$ 5,650,000 **Land Size** : 116 Acres

View: https://www.amirprestige.com.au/sale/nsw/n

orthern-rivers/nobbys-creek/residential/hous

e/7613848

Nat King 07 5555 1600

AIRPORT HANGAR