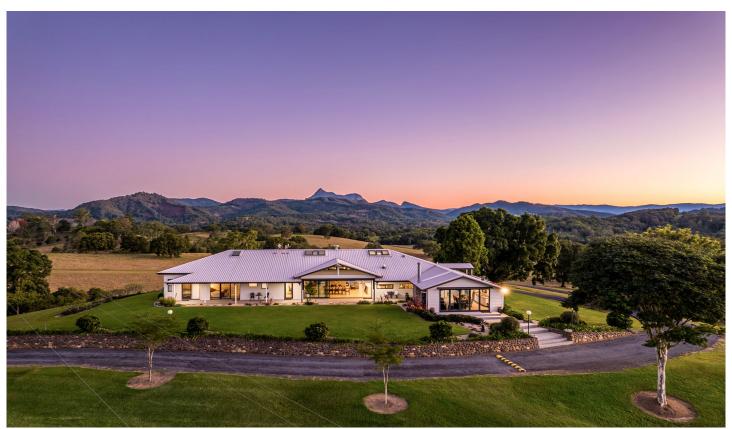

## 401 Nobbys Creek Road Nobbys Creek NSW

Only at "Sedona" will you discover true tranquility. A private acreage paradise that basks in mesmerizing views of Mount Warning and the Border Ranges, it sprawls across 47ha of pristine pastural land enveloped by a lush rainforest canopy. Flood-free and fronting the meandering Nobbys Creek, it's a place of unparalleled natural beauty and boasts the promise of a joy-filled future ahead.

An architect-designed main residence graces a hilltop position, unfurling across a substantial single level. Recently renovated to a superior standard, natural light cascades through multiple stacker doors and louvred windows, inviting the picturesque valley vistas indoors. These flow into the expansive living and dining zone, where a soaring exposed beam cathedral ceiling creates an atmosphere of rustic grandeur. A gourmet kitchen also awaits, complete with a butler's pantry and Siemens