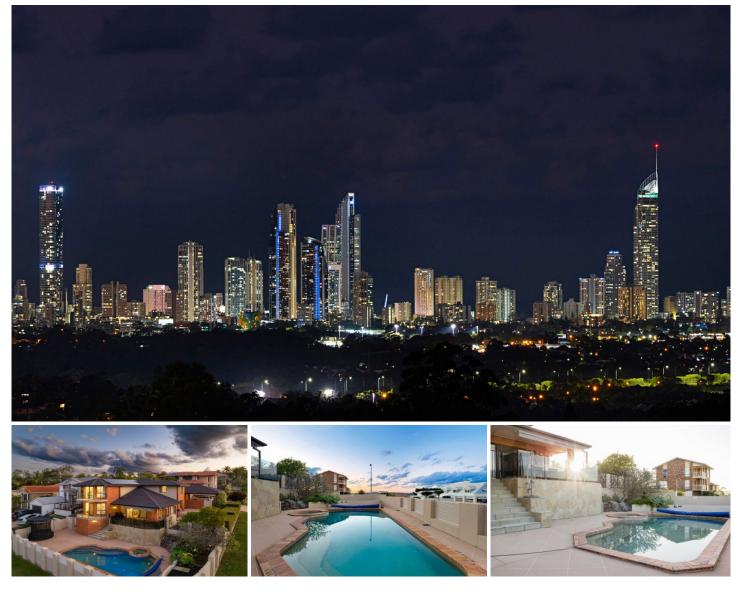

## 7 Renfrew Drive Highland Park QLD

A timeless family home of undeniable sophistication, this grandly proportioned residence presents effortless living and entertaining with strategically designed interiors and sweeping Skyline views. Brilliantly functional as it is luxurious, it reveals the perfect family layout offering a sequence of inviting living spaces.

An expansive entry level is enhanced by the open plan design and features a huge family room featuring a high raked ceiling as well as casual and formal dining rooms, with a separate study/downstairs guest bedroom with separate entrance. The gourmet kitchen is easily accessible to all living areas and is positioned close to a private entertainers' backyard complete with an alfresco entertainment area overlooking the sparkling swimming