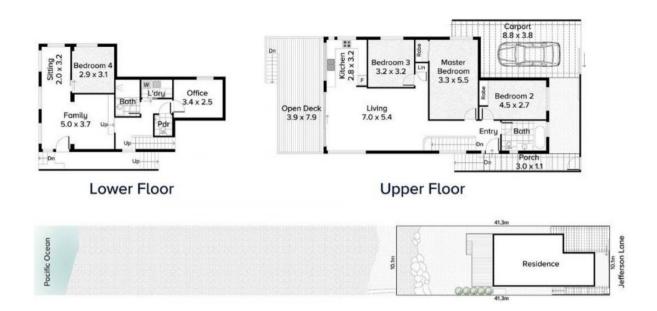

4 🕮 2 🖺 1 🖨

Price : \$ 6,300,000 Building Size : 201 sqm Land Size : 413 sqm

/iew : https://www.amirprestige.com.au/sale/ql

d/gold-coast/palm-beach/residential/hou

se/7629320

Amir Mian 07 5555 1600

Internal Area: 163m² | External Area: 38m² | Total Area: 201m²

Whilst Amir Prestige Property Agents have made every attempt to ensure the accuracy of all measurements of this floor plan, Amir Prestige take no responsibility for any errors, omissions, or mis-statement.

This plan is for illustrative purposes only.

AMIR MIAN - 0401 470 499

amir prestige