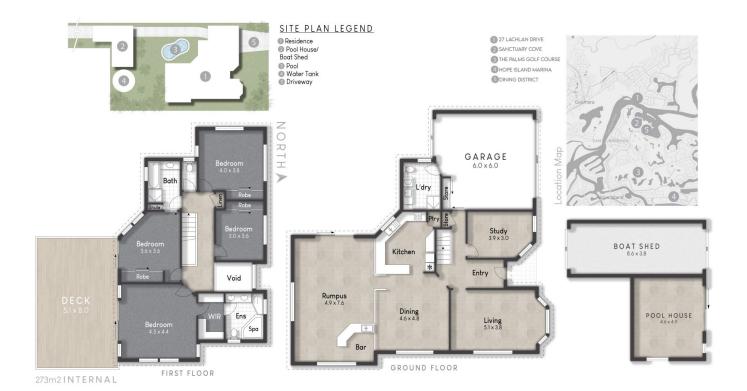

## 27 Lachlan Drive Coomera QLD

Experience the extraordinary charm of this remarkable waterfront residence located in Coomera Shores, an absolute paradise for boat enthusiasts. This property provides unparalleled water access for your boat, complete with a boat shed and a boat winch, fulfilling the dreams of those in pursuit of a Gold Coast lifestyle. The inclusion of a spacious swimming pool further adds to the allure, catering to all your recreational desires.

Designed with meticulous attention to detail, this modern and opulent home is perfectly tailored to accommodate the entire family. Boasting four generously sized bedrooms (with the potential for a fifth), three impeccably presented bathrooms adorned with exquisite wall-to-floor tiles, a double garage, and a personal security gate, every aspect of this residence has been thoughtfully crafted to ensure comfort and convenience.

## 27 Lachlan Drive, Coomera

whist every attempt has been made to ensure the accuracy of the floor plan contained here, measurements of doors, window rooms and any other item are approximate and no responsibility is taken for any error, omission, or misstatement. This plan is for illustrative purposes only and should only be used as such by an prospective purchaser.