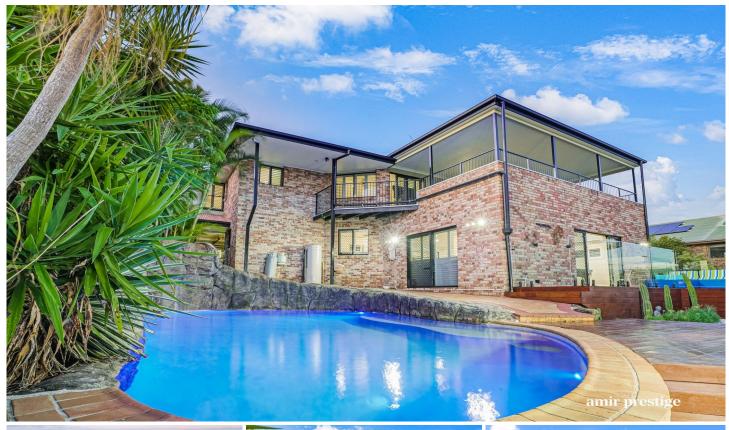

## 27 Lachlan Drive Coomera QLD

Experience the extraordinary charm of this remarkable waterfront residence located in Coomera Shores, an absolute paradise for boat enthusiasts. This property provides unparalleled water access for your boat, complete with a boat shed and a boat winch, fulfilling the dreams of those in pursuit of a Gold Coast lifestyle. The inclusion of a spacious swimming pool further adds to the allure, catering to all your recreational desires.

Designed with meticulous attention to detail, this modern and opulent home is perfectly tailored to accommodate the entire family. Boasting four generously sized bedrooms (with the potential for a fifth), three impeccably presented bathrooms adorned with exquisite wall-to-floor tiles, a double garage, and a personal security gate, every aspect of this residence has been thoughtfully crafted to ensure comfort and convenience.

5 **=** 3 <del>=</del> 4 **=** 

**Price** : \$ 1,400,000 **Land Size** : 822 sqm

View : https://www.amirprestige.com.au/sale/qld/go ld-coast/coomera/residential/house/764027

Ben Ada 07 5555 1600

Cameron Edwards 07 5555 1600