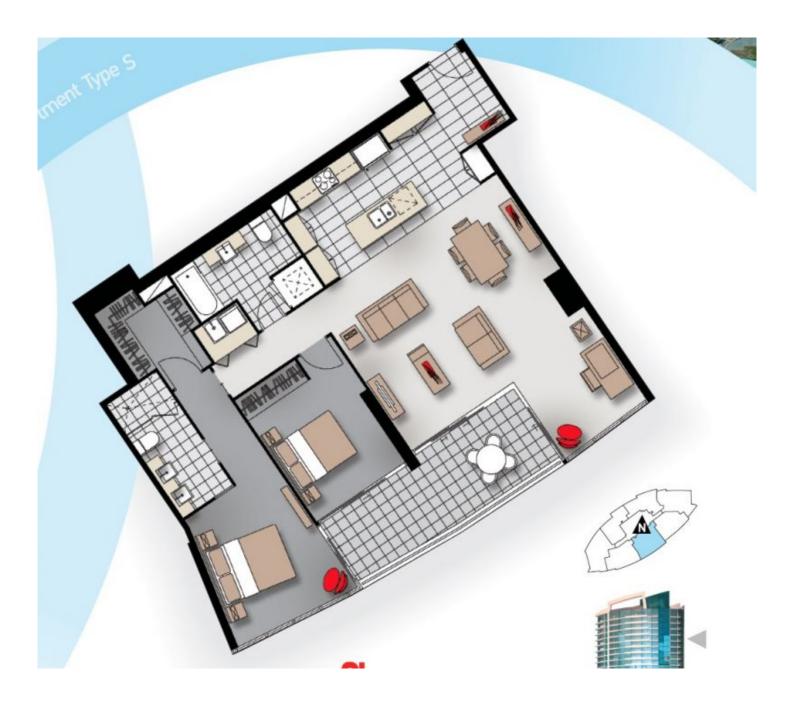

## 23503/5 Lawson Street Southport QLD

This two-bedroom apartment offers a breath-taking panorama of the coastline, hinterland, and city skyline. From every room, you'll be treated to awe-inspiring coastal vistas that stretch as far as the eye can see. Discover the epitome of modern living in this spacious 128sqm apartment, this residence offers a practical contemporary design, ideal for entertaining friends and family on the expansive balcony.

With a focus on providing an exceptional entertainment experience, the meticulously designed living and dining areas are strategically placed to make the most of the floor-to-ceiling windows, offering uninterrupted panoramic vistas of the Broadwater, Ocean, and Hinterland. The kitchen, a true culinary haven, boasts a stunning granite