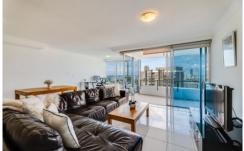

## 23503/5 Lawson Street Southport QLD

This two-bedroom apartment offers a breath-taking panorama of the coastline, hinterland, and city skyline. From every room, you'll be treated to awe-inspiring coastal vistas that stretch as far as the eye can see. Discover the epitome of modern living in this spacious 128sqm apartment, this residence offers a practical contemporary design, ideal for entertaining friends and family on the expansive balcony.

With a focus on providing an exceptional entertainment experience, the meticulously designed living and dining areas are strategically placed to make the most of the floor-to-ceiling windows, offering uninterrupted panoramic vistas of the Broadwater, Ocean, and Hinterland. The kitchen, a true culinary haven, boasts a stunning granite