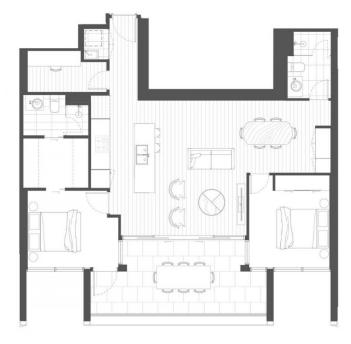

https://www.amirprestige.com.au Gold Coast Luxury Real Estate

2 🚐 2 🛁 1 🚔

Internal Area 96m<sup>2\*</sup> | External Area 19m<sup>2\*</sup> | Total Area 115m<sup>2\*</sup>

Whilst Amir Prestige Property Agents have made every attempt to ensure the accuracy of all measurements of this floor plan, Amir Prestige take no responsibility for any errors, omissions, or mis-statement. This plan is for illustrative purposes only.