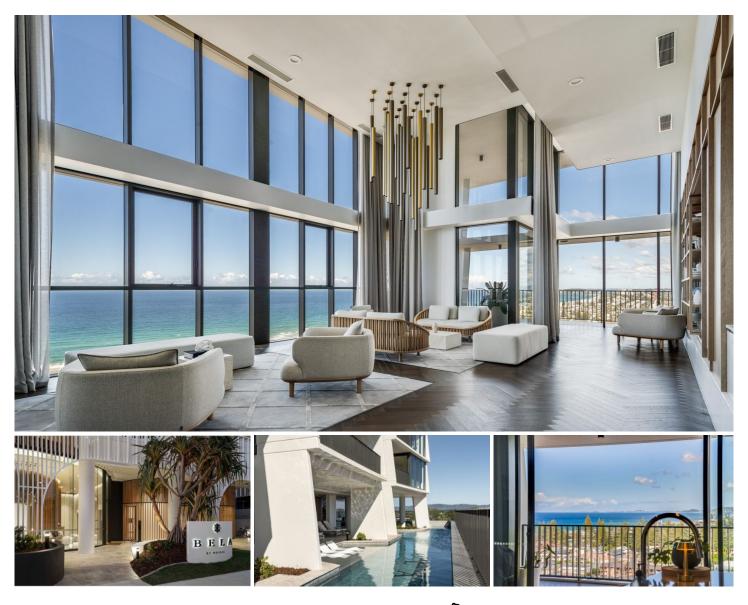

## 1305/43-49 Peerless Avenue Mermaid Beach QLD

1305/43-49 Peerless Avenue, Mermaid Beach

Experience unparalleled luxury living at "Bela by Mosaic," where every detail has been meticulously crafted to create a trophy apartment with awe-inspiring ocean views that will leave you breathless, this exclusive residence, offers a luxury lifestyle beyond compare.

Discover the epitome of luxury living in this spacious 114m2 apartment, this residence offers a sensational contemporary design, the heart of this coastal retreat is the gourmet chef's kitchen, meticulously designed to satisfy even the most discerning culinary enthusiasts. Equipped with high-end appliances, sleek finishes, and ample counter space, this kitchen offers the perfect setting for creating culinary masterpieces

## 2 🍋 2 🖕 1 🚘

Price Building Size : 114 sqm View

: \$1,190,000

: https://www.amirprestige.com.au/sale/ql d/gold-coast/mermaid-beach/residential/ apartment/7647238

Nat King 07 5555 1600

**Paulette Koriacos** 07 5555 1600