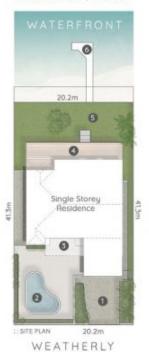

# Some features:

- 828m2 block with approx 20m water frontage
- Access to main river
- Sandy beach with Jetty
- Tropical private pool area
- 4 spacious bedrooms plus study
- Double garage
- Fireplace
- Air conditioning
- Quiet cul-de-sac
- Close to amenities

## LEGEND

Driveway Parking | 2, Swimming Pool
Covered Patio | 4, Covered Deck

AVENUE