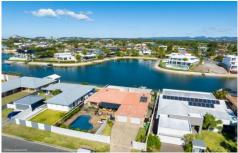

# Some features:

- 828m2 block with approx 20m water frontage
- Access to main river
- Sandy beach with Jetty
- Tropical private pool area
- 4 spacious bedrooms plus study
- Double garage
- Fireplace
- Air conditioning
- Quiet cul-de-sac
- Close to amenities

# 4 🕒 2 🔓 4 🖨

**Price** : \$ 1,951,000 **Land Size** : 828 sqm

View: https://www.amirprestige.com.au/sale/qld/go

Id-coast/mermaid-waters/residential/house/7

664792

Justin Haynes (07) 5555 1600