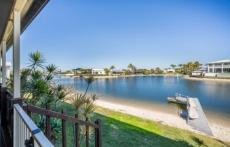

# 23 Weatherly Avenue Mermaid Waters QLD

As you step inside, you'll be captivated by the high pitched ceilings and wide water views from all the living areas. Entertain guests effortlessly in the spacious enclosed living area which opens out to a covered deck overlooking a grassed yard and 180 degree wide water views.

# Some features:

- 828m2 block with approx 20m water frontage
- Access to main river
- Sandy beach with Jetty
- Tropical private pool area
- 4 spacious bedrooms plus study
- Double garage
- Fireplace
- Air conditioning
- Quiet cul-de-sac
- Close to amenities