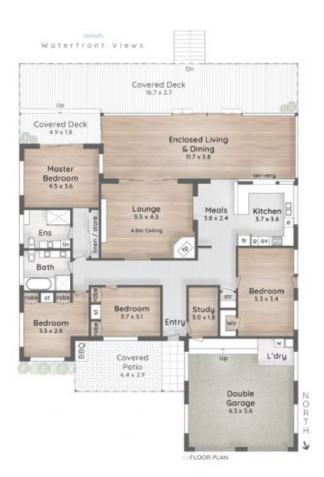

# Some features:

- 828m2 block with approx 20m water frontage
- Access to main river
- Sandy beach with Jetty
- Tropical private pool area
- 4 spacious bedrooms plus study
- Double garage
- Fireplace
- Air conditioning
- Quiet cul-de-sac
- Close to amenities

## 23 Weatherly Avenue MERMAID WATERS

□[ 828m<sup>†</sup>

4 Bed + Study

🗀 2 Bath

2 Car + Off-Street

Internal 269m²

Deck & Patio 80m<sup>2</sup> Total 349m<sup>2</sup> or 37 Squares

puredesign plans for purpose