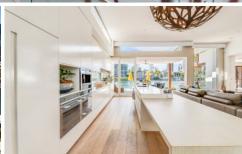

Off the wide entry hall is a large study or guest bedroom and a spacious media/lounge which looks out to the private central courtyard and pool. The riverfront kitchen and living areas occupy one vast space beneath a 3.6m high ceiling and floor to ceiling glass. Stacking glass doors open to the elevated terrace with impressive views across the Main River to the City Skyline.