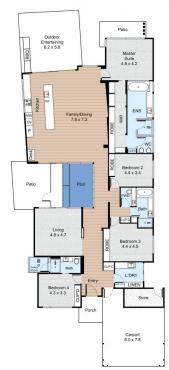

## 32 Amalfi Drive Isle Of Capri QLD

This modern main river waterfront home optimises luxury, leisure and lifestyle. Cleverly designed by a renowned Architect, Jared Poole, to maximise natural light and eastern city skyline views, this residence encompasses four large bedrooms which includes the riverfront master featuring a private patio, walk-through dressing room and lavish ensuite with a free-standing bath.

Off the wide entry hall is a large study or guest bedroom and a spacious media/lounge which looks out to the private central courtyard and pool. The riverfront kitchen and living areas occupy one vast space beneath a 3.6m high ceiling and floor to ceiling glass. Stacking glass doors open to the elevated terrace with impressive views across the Main River to the City Skyline.

## 32 Amalfi Drive, Isle of Capri

LEGEND 1. Porch

3. Patio
4. Pool
5. Patio
6. Water Tank
7. Hot Water Tank
8. Carport
9. Outdoor Shower
Internal: 269m²
External: 77m²

2. Outdoor Entertaining

FLOOR PLAN

SITE PLAN