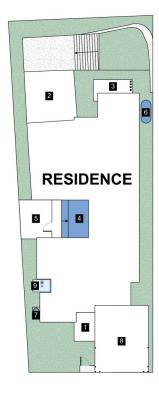

## 32 Amalfi Drive, Isle of Capri

LEGEND 1. Porch

3. Patio
4. Pool
5. Patio
6. Water Tank
7. Hot Water Tank
8. Carport
9. Outdoor Shower
Internal: 269m²
External: 77m²

2. Outdoor Entertaining

FLOOR PLAN

SITE PLAN