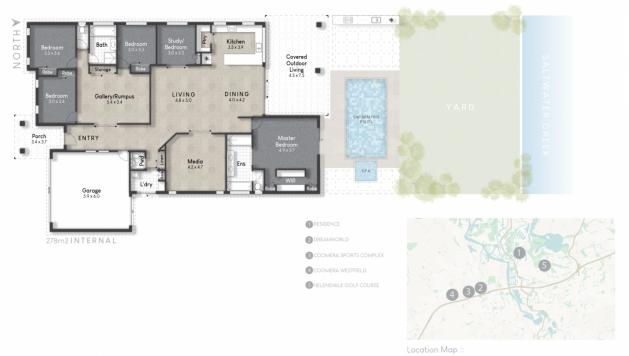

## 127 The Peninsula Helensvale QLD

Welcome home, 127 The Peninsula offers a perfect family home, set across a large 894m2 lot at the end of a quiet cul de sac within the secure gates, the property offers supreme living across a single level with a highly functional floor plan.

**Property Specifications** 

- ? Large 894sqm\* block
- ? Modern contemporary design
- ? Single-level property with functional floor-plan
- ? 4 bedrooms, master bedroom with direct access to pool and jacuzzi with private ensuite.
- ? 3 bathrooms
- ? Separate study or 5th bedroom

🗆 127 The Peninsula, Helensvale

amir prestige

Whilst every attempt has been made to ensure the accuracy of the floor plan contained here, measurements of doors, window rooms and any other Item are approximate and no responsibilities taken for any error, omission, or misstatement. This plan is fe illustrative purposes only and should only be used as such by ar prospective purchaser.