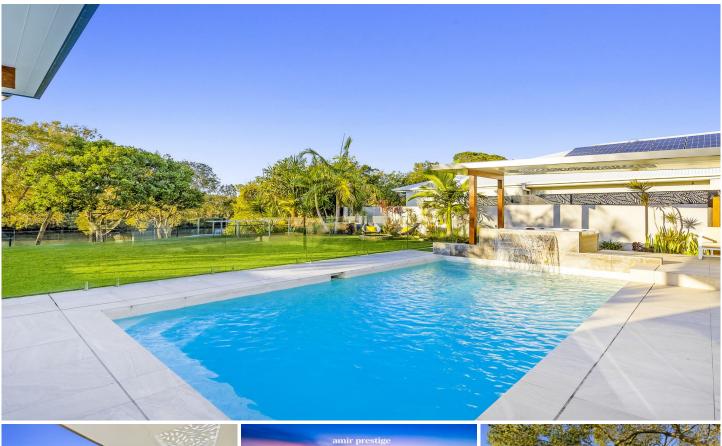

## 127 The Peninsula Helensvale QLD

Welcome home, 127 The Peninsula offers a perfect family home, set across a large 894m2 lot at the end of a quiet cul de sac within the secure gates, the property offers supreme living across a single level with a highly functional floor plan.

**Property Specifications** 

- ? Large 894sqm\* block
- ? Modern contemporary design
- ? Single-level property with functional floor-plan
- ? 4 bedrooms, master bedroom with direct access to pool and jacuzzi with private ensuite.
- ? 3 bathrooms
- ? Separate study or 5th bedroom