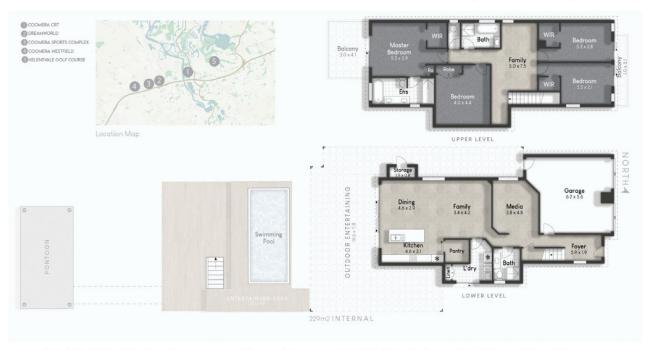

4 🚐 3 🟪 2 🚍

**Price** : \$ 1,670,000 **Land Size** : 500 sgm

View : https://www.amirprestige.com.au/sale/qld/go ld-coast/helensvale/residential/house/77111

16

Mitch Booth 07 5501 4600

Total Land Size: 500m<sup>2\*</sup> | Internal Area : 229m<sup>2\*</sup> | External Area: 217m<sup>2\*</sup>

\*Whilst Amir Prestige Property Agents have made every attempt to ensure the accuracy of all measurements of this floor plan, Amir Prestige take no responsibility for any errors, omissions, or mis-statement.

This plan is for illustrative purposes only.

Mitchell Booth - 0406 353 437