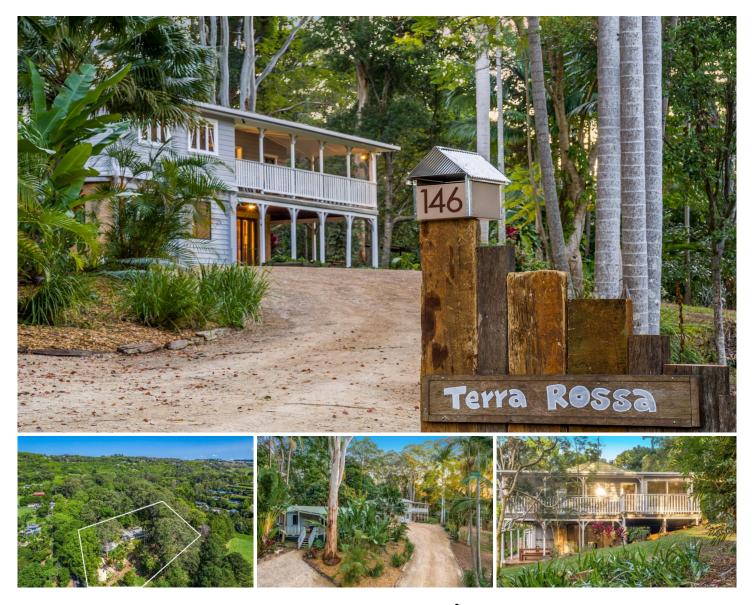

#### 146 Mcgettigans Lane Ewingsdale NSW

Nestled amongst ancient fig trees and swaying palms, in the hidden sanctuary of Ewingsdale, lies "Terra Rossa".

'Terra Rossa' (Red Earth) is set in a rural landscape with deep red volcanic soil, and enjoys space and privacy, bordering expansive fields and farmland, without the isolation of country living.

Simplicity is key here and Terra Rossa takes advantage of this with its meandering creek and many fruit & nut trees, and yet only minutes from the famous and beautiful beaches of Byron Bay.

The home is freshly painted and ready for it's new owners to move straight into. With various accommodation options, including the approved cottage, this property makes for an excellent country home with scope to develop it, or for