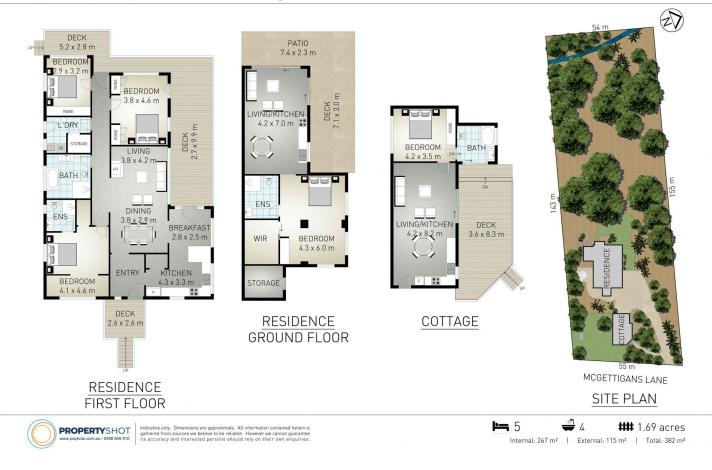

### 5 🛤 4 🚔 5 🚘

View

| Price | : \$ 2,450,000 |
|-------|----------------|
|       | . 0000         |

- Land Size : 8002 sam
  - : https://www.amirprestige.com.au/sale/nsw/n orthern-rivers/ewingsdale/residential/house/