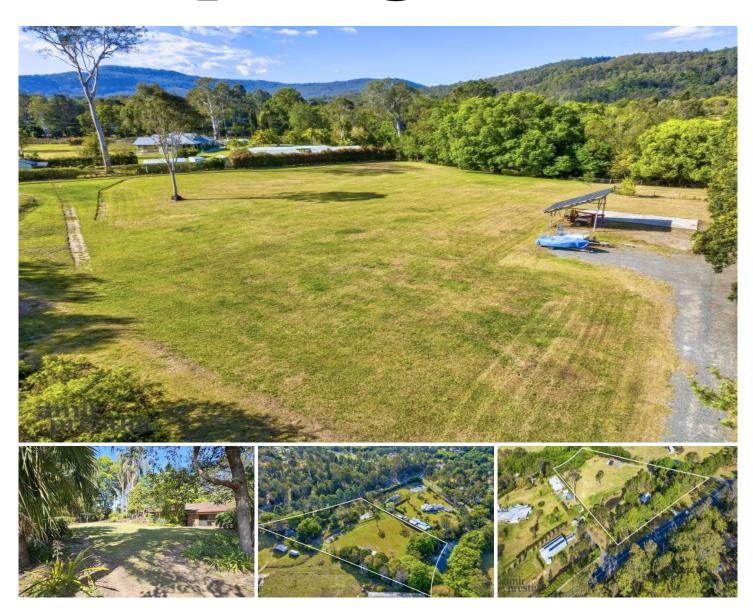

## 3162 Beechmont Road Witheren QLD

If you're looking for perfect acreage with picturesque gardens, pet friendly and hobby farm ready, look no further. Giving you a solid base for your family's future, set on 2.00ha (4.9 acres) of usable land with 2 separate driveway and tranquil setting.

The land has a very gentle slope and is well set up for horses or sheep as it is fully fenced with paddocks and room for livestock. There's also a 3 car lock up garage/shed with room for large caravan or large machinery PLUS a work shed to accommodate even the largest of hobbies.