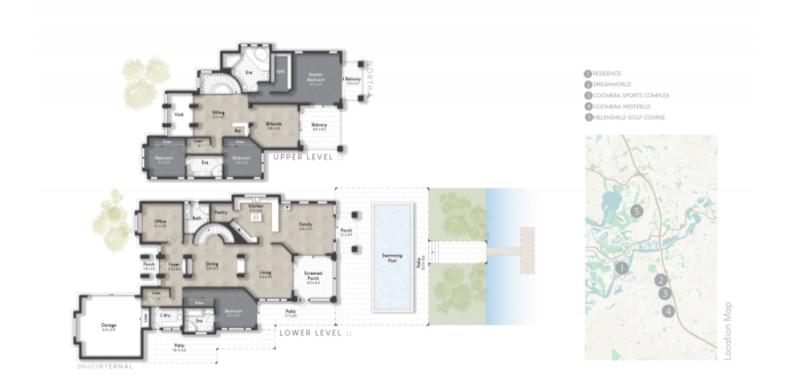

## 1672 Riverdale Drive Hope Island QLD

Set in Hope Island's secure Rosebank Gardens Estate, residents will enjoy a strong sense of belonging and resort-style amenities within this private community.

Effortlessly blending modern and classic design elements to create a residence that will stand the test of time. This well-proportioned home is superbly laid out with a mix of separate living and open plan space and generously sized bedrooms. Stepping outside to the entertainment area, you will not fail to be impressed by the majestic garden that frames the view across Hope Island Grand Canal. An exceptional 23m\* of Grand Canal frontage affords sensational wide water views and bridge-free access to the Gold Coast Seaway.

Inclusions

? Sweeping drive leading off from one of Hope Island's lovely tree lined streets

4 🕒 4 📛 2 👄

Price : \$ 2,700,000 Building Size : 391 sqm Land Size : 1011 sqm

iew: https://www.amirprestige.com.au/sale/ql