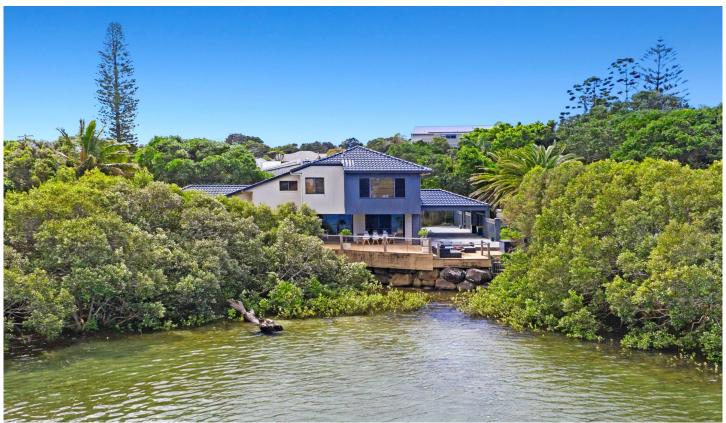

## 9 Peninsula Street Hastings Point NSW

This dual-level luxury residence on Peninsula Street, Hastings Point, offers prime location and spacious proportions. It provides uninterrupted water views of Cudgera Creek within an R3 Medium Density Residential zone, allowing for future development possibilities (STCA).

Mature canary island palms and automated gates welcome you at the entrance, with secure covered parking in the porte-cochere.

Surrounded by serene native foliage, this home overlooks tranquil Cudgera Creek, resting on a 641m2 land parcel bordered by majestic trees, ensuring privacy. It's the only absolute waterfront property on Cudgera Creek north of the bridge, perfectly positioned for a 50-meter walk to Hastings Point beaches