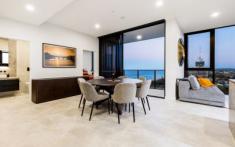

An open gourmet kitchen with Smeg appliances, an open plan living and dining zone that flows onto a cleverly protected alfresco terrace.

The NE master suite position is perfect for waking up to a beautiful sunrise and ocean beach views. It has a custom walk-through wardrobe to the exquisite spacious ensuite. The second bedroom is well appointed with a walk-in robe