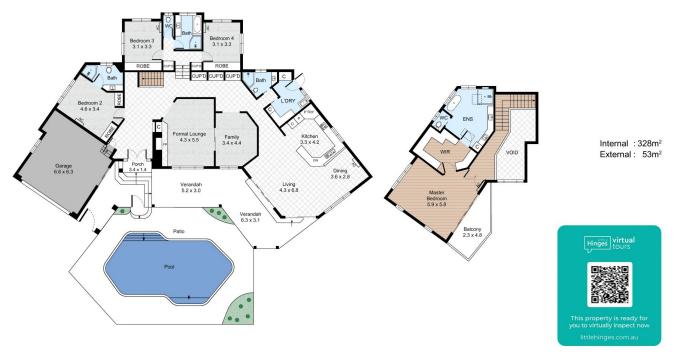

## 7 Benalla Court Parkwood QLD

Located at the end of a cul-de-sac in an elevated position, this split level 2 story home has the master bedroom owning the entire top floor. Featuring superb high set ceilings with multiple living areas to enjoy, the home captures refreshing breezes with natural light throughout. Enjoy privacy from all aspects with plenty of room for the kids to play. The owners have purchased elsewhere, this exciting opportunity to purchase this unique oversized family home in a sought after location.

This home features:

- \* Mammoth upstairs master bedroom with huge walk-in robe, monstrous ensuite and sensational views
- \* Open plan living with 3 separate lounge/living areas
- \* 4 generous sized bedrooms
- \* Spacious modern kitchen with plenty of storage

For full version visit the website

4 🕒 4 🔓 2 🖨

Type : House Price : \$ 1,370,000 Land Size : 905 sqm

View : https://www.amirprestige.com.au/sale/qld/go

ld-coast/parkwood/residential/house/780671

Kris Valcic 07 5555 1600

https://www.amirprestige.com.au Gold Coast Luxury Real Estate

GROUND FLOOR FIRST FLOOR

All information contained herein is gathered by Little Hinges. Whilst the scanning technology is highly reliable, we cannot guarantee its accuracy and interested parties should rely on their own enquiries.