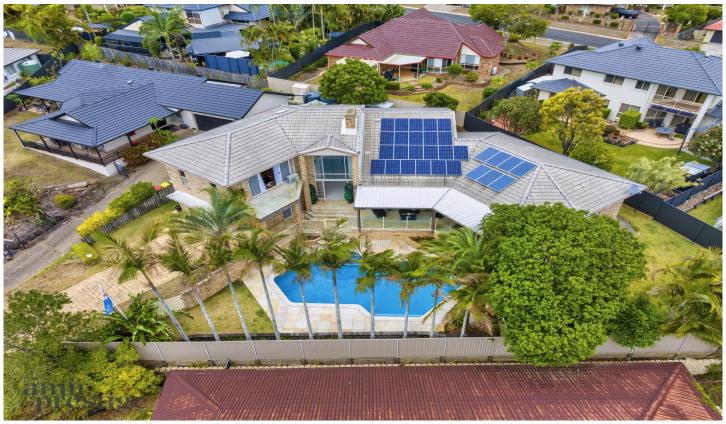

## 7 Benalla Court Parkwood QLD

Located at the end of a cul-de-sac in an elevated position, this split level 2 story home has the master bedroom owning the entire top floor. Featuring superb high set ceilings with multiple living areas to enjoy, the home captures refreshing breezes with natural light throughout. Enjoy privacy from all aspects with plenty of room for the kids to play. The owners have purchased elsewhere, this exciting opportunity to purchase this unique oversized family home in a sought after location.

This home features:

- \* Mammoth upstairs master bedroom with huge walk-in robe, monstrous ensuite and sensational views
- \* Open plan living with 3 separate lounge/living areas
- \* 4 generous sized bedrooms
- \* Spacious modern kitchen with plenty of storage

For full version visit the website

4 🕒 4 🔓 2 🖨

Type : House Price : \$ 1,370,000 Land Size : 905 sqm

View : https://www.amirprestige.com.au/sale/qld/go

ld-coast/parkwood/residential/house/780671

Kris Valcic 07 5555 1600