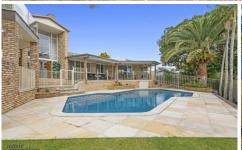

## 7 Benalla Court Parkwood QLD

Located at the end of a cul-de-sac in an elevated position, this split level 2 story home has the master bedroom owning the entire top floor. Featuring superb high set ceilings with multiple living areas to enjoy, the home captures refreshing breezes with natural light throughout. Enjoy privacy from all aspects with plenty of room for the kids to play. The owners have purchased elsewhere, this exciting opportunity to purchase this unique oversized family home in a sought after location.

This home features:

- \* Mammoth upstairs master bedroom with huge walk-in robe, monstrous ensuite and sensational views
- \* Open plan living with 3 separate lounge/living areas
- \* 4 generous sized bedrooms
- \* Spacious modern kitchen with plenty of storage