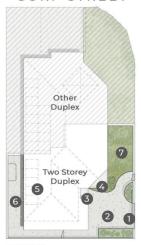

## LEGEND

1. Sliding Gate (3.0m Wide) Secure Driveway Parking
 Entry Porch | 4. Covered Patio
 PV Solar Panels | 6. Open-Air Patio 7. Grass Yard

## SURF STREET

:: SITE PLAN

:: FLOOR PLAN Ground Floor - 2.7m Ceiling

1/45 Surf Street MERMAID BEACH

A Bed

2 Bath + Powder

€ 1 Car + 1 Off-Street

Internal 168m<sup>2</sup> | Balcony, Covered Patio & Porch 6m<sup>2</sup> | **Total 174m**<sup>2</sup>

DOLPHIN AVENUE