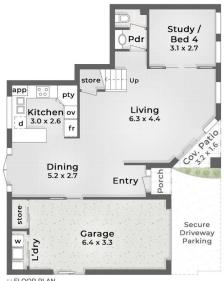

## LEGEND

1. Sliding Gate (3.0m Wide) Secure Driveway Parking
 Entry Porch | 4. Covered Patio
 PV Solar Panels | 6. Open-Air Patio 7. Grass Yard

## SURF STREET

:: SITE PLAN

:: FLOOR PLAN Ground Floor - 2.7m Ceiling

1/45 Surf Street MERMAID BEACH

A Bed

2 Bath + Powder

€ 1 Car + 1 Off-Street

Internal 168m<sup>2</sup> | Balcony, Covered Patio & Porch 6m<sup>2</sup> | **Total 174m**<sup>2</sup>

Paulette Koriacos 0456 778 678

This is not a legal document therefore all measurements and information provided is subject to survey. No permission is given to use or alter this Floor Plan without the consent of Pure Design Concepts. The overall presentation style, layout, imagery, fonts, background, colours and terminology has been originally created by PDC and is subject to strict copyright. No ownership is taken of building design. Find out more at puredesignconcepts.com.au