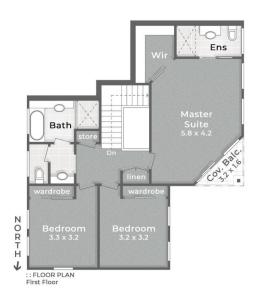

## SURF STREET

:: SITE PLAN

:: FLOOR PLAN Ground Floor - 2.7m Ceiling

1/45 Surf Street MERMAID BEACH

A Bed

2 Bath + Powder

€ 1 Car + 1 Off-Street

Internal 168m<sup>2</sup> | Balcony, Covered Patio & Porch 6m<sup>2</sup> | **Total 174m**<sup>2</sup>

Paulette Koriacos 0456 778 678

This is not a legal document therefore all measurements and information provided is subject to survey. No permission is given to use or alter this Floor Plan without the consent of Pure Design Concepts. The overall presentation style, layout, imagery, fonts, background, colours and terminology has been originally created by PDC and is subject to strict copyright. No ownership is taken of building design. Find out more at puredesignconcepts.com.au