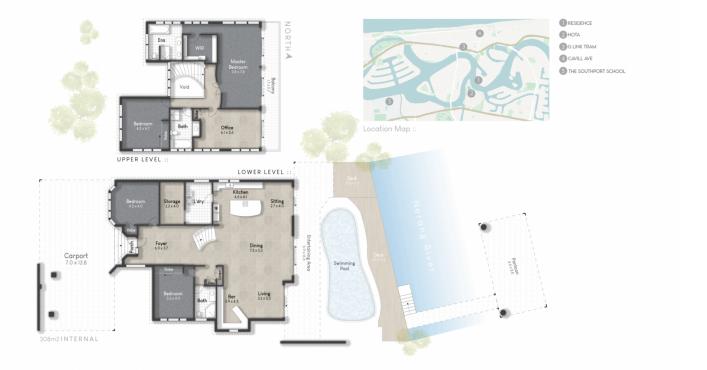

## 4 🛤 3 🚔 2 🚘

View

| Price | :\$3,400,000 |
|-------|--------------|
|       |              |

- Land Size : 507 sqm
  - : https://www.amirprestige.com.au/sale/qld/go ld-coast/surfers-paradise/residential/house/ 7849721