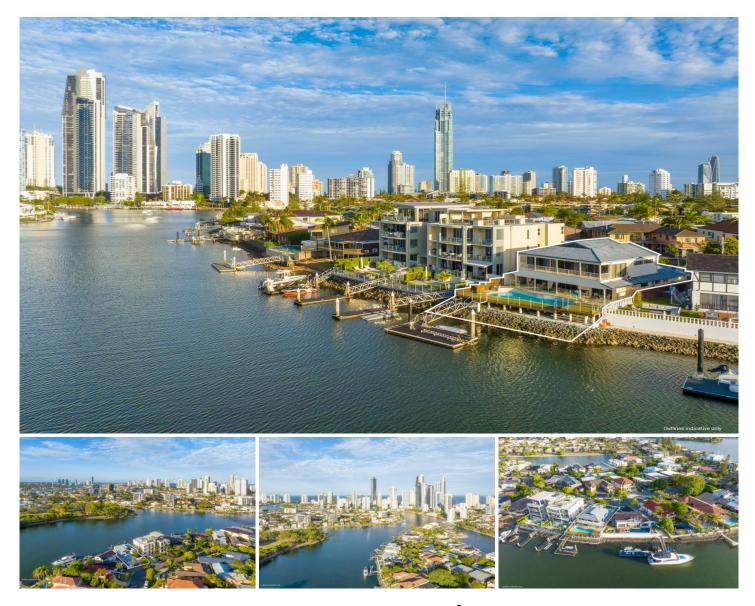

## 66 Sunset Boulevard Surfers Paradise QLD

This North facing Main River home offers stunning, never to be built out water views right opposite HOTA and Evandale Park.

In the very centre of the 6 knot zone watercraft speed zone you have a constant changing vista from the tranquil ranges right through to the dazzling Surfers Paradise skyline.

The moment you enter this one of a kind home you will be in awe of the spectacular water and cityscape views that capture your eye from the entire living and entertaining areas carrying through to the upstairs master and second bedroom.

Whether you are looking to renovate or build your dream house, landbank or develop to unlock its incredible potential?.with this location, it will certainly tick all your boxes!