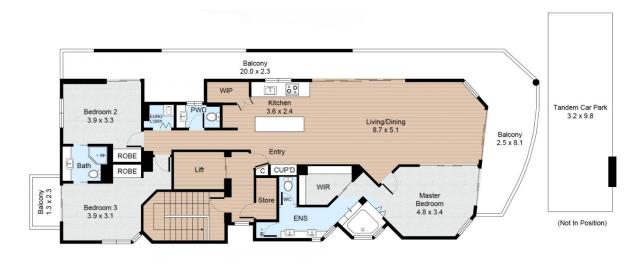

2,825,000 93 sqm

tps://www.amirprestige.com.au/sale/ql d/gold-coast/palm-beach/residential/unit/ 7884548

Nat King 07 5555 1600

**Paulette Koriacos** 07 5555 1600

3 📇 2.5 🛁 2 🚔

Total Area: 193m<sup>2</sup>

\*Whilst Amir Prestige Property Agents have made every attempt to ensure the accuracy of all measurements of this floor plan, Amir Prestige take no responsibility for any errors, omissions, or mis-statement. This plan is for illustrative purposes only.\*