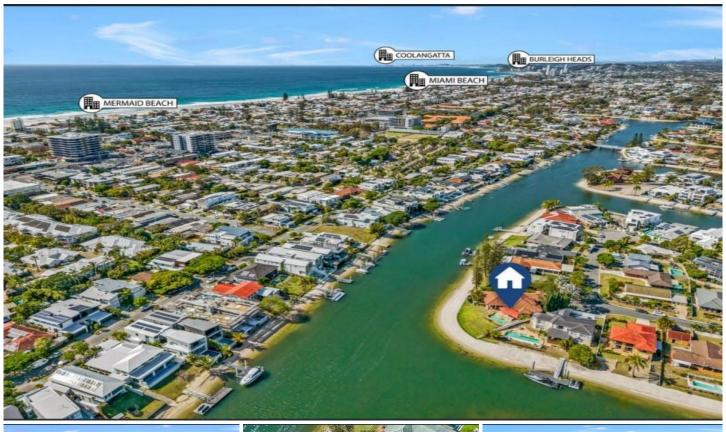

## 38 Gretel Drive Mermaid Waters QLD

POINT POSITION - NORTH FACING - SKYLINE VIEWS - 1050m BLOCK WITH 38.4m WATER FRONTAGE

Thats what 38 Gretel Drive, Mermaid Waters offers.

What an amazing unparalleled investment opportunity this property represents. This address offers picturesque vistas of the Broadbeach skyline and expansive water views. Positioned on a generous 1050\*m2 block, with 38.4\*m of northeast facing water frontage, these opportunities are rare.