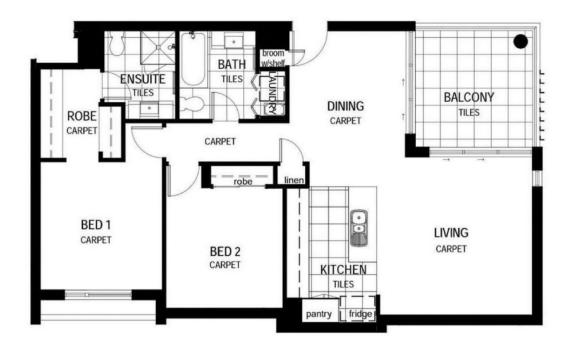

## 164/133 Laver Drive Robina QLD

A great opportunity to secure this beautiful, spacious 2 bedroom, 2 bathroom apartment in the highly sought after building The Wharf.

Located on level 5 this east facing apartment is perfectly designed to capture the rising sun, lake vistas, and tranquil water views. The spacious living areas merge to the covered balcony.

Property features:

For full version visit the website

2 🔄 2 🔓 2 🖨

Type : Unit Price : \$ 745,000 Land Size : 100 sqm

View : https://www.amirprestige.com.au/sale/qld/go

Id-coast/robina/residential/unit/7936441

Veronika & Mark Leonard Prishtatyn-Maihwaring 07 5532 9996 07 5501 4600

Whilst Amir Prestige Property Agents have made every attempt to ensure the accuracy of all measurements of this floor plan, Amir Prestige take no responsibility for any errors, omissions, or mis-statement.