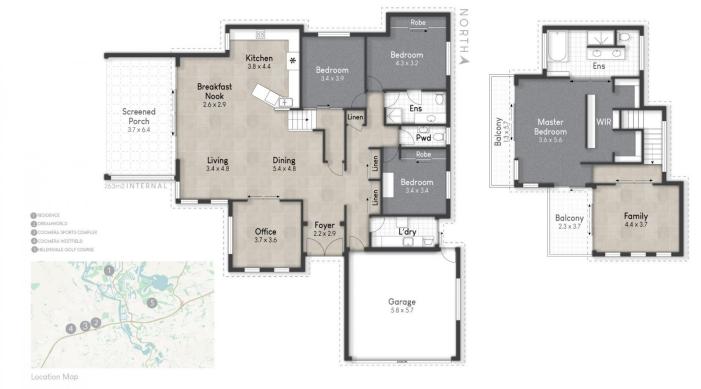

- 1. Spacious Layout: With 4 bedrooms and 2&1/2bathrooms, this home provides ample space for your family to thrive. The open-plan design seamlessly connects the living areas, creating a harmonious flow throughout and could easily accommodate a duel living situation.
- 2. The Kitchen is a chef's delight: State of the art Fisher/Paykel induction cooktop and big oven with rotisserie to cook for a large family or dinner party

4 🚐 2 🔓 2 🖨

Land Size: 678 sqm

View : https://www.amirprestige.com.au/sale/qld/go

ld-coast/hope-island/residential/house/7940

096

**Jeanette Schmidt 07 5501 4600** 

39 Rhodium Cr, Hope Island

amir prestige

Whilst every attempt has been made to ensure the accuracy the floor pian contained here, measurements of doors, windows, ooms and any other item are approximate and no responsibility taken for any error, omission, or misstatement. This plan is for lustrative purposes only and should only be used as such by any prospective purchaser.