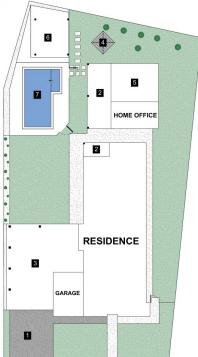

## LEGEND

1. Driveway
2. Patio
3. Carport
4. Clothes Line
5. Home/Work Shed
6. Pavilion
7. Pool

Internal : 188m² External : 125m² Under Roof : 396m²

FLOOR PLAN

Garage 3.7 x 5.5 89 PTR

Living 3.2 x 2.7

Patio 3.1 x 7.9

> Bedroom 2 3.5 x 4.0

> > SITE PLAN

amir prestige

All information contained herein is gathered by Little Hinges. Whilst the scanning technology is highly reliable, we cannot guarantee its accuracy and interested parties should rely on their own enquiries.