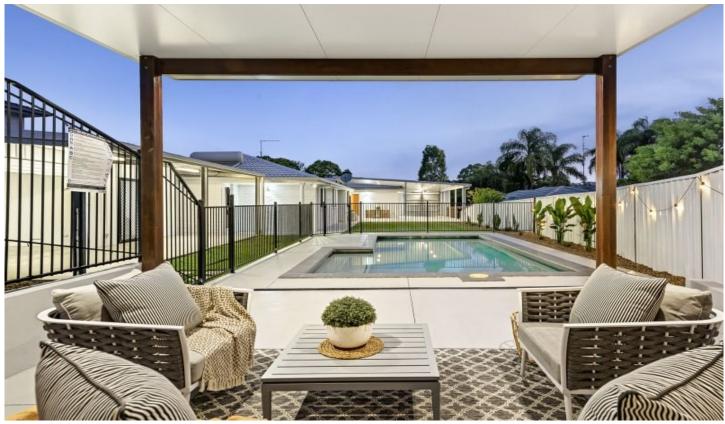

Greeted by a formal lounge room, offering a cosy retreat for the family to unwind and relax, it hints at the expansive elegance beyond where multiple havens for living and dining beckon. Enhance your culinary experience with a

For full version visit the website

5 🕮 2 🟪 4 🖨

Type : House Building Size : 396 sqm Land Size : 918 sqm

View : 918

: https://www.amirprestige.com.au/sale/ql d/gold-coast/carrara/residential/house/7

956002

Paulette Koriacos 07 5555 1600