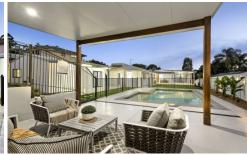

Greeted by a formal lounge room, offering a cosy retreat for the family to unwind and relax, it hints at the expansive elegance beyond where multiple havens for living and dining beckon. Enhance your culinary experience with a

For full version visit the website

5 🕮 2 🟪 4 🖨

Type : House Building Size : 396 sqm Land Size : 918 sqm

View : 918

: https://www.amirprestige.com.au/sale/ql d/gold-coast/carrara/residential/house/7

956002

Paulette Koriacos 07 5555 1600