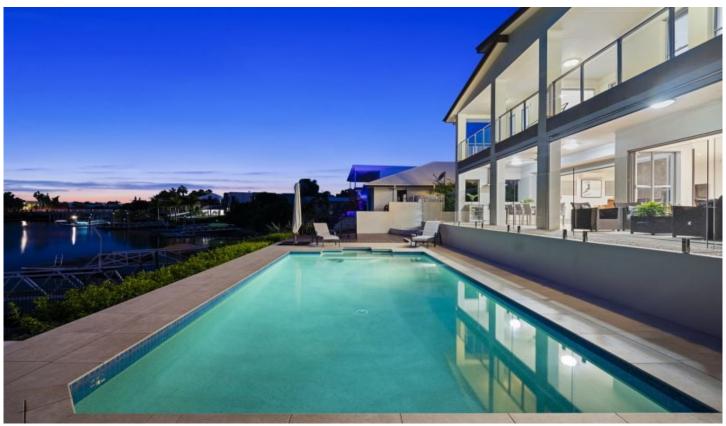

## 15 Southaven Drive Helensvale QLD

This exceptional north-facing masterpiece in the prestigious Riverlinks Estate offers a luxurious lifestyle with a focus on convenience and comfort. Located just 5 minutes from major amenities such as the M1, Woolworths, and Coles, and 10 minutes from the upcoming Coomera Town Centre, this property is perfectly situated for modern living. Additionally, it is surrounded by restaurants, cafes, sporting fields, and is only 15 minutes away from the beautiful Broadwater with access to Sanctuary Cove and numerous Golf Courses.

Welcomed by a media room leading to an open plan dining and living area, along with a spacious bedroom featuring an accessible toilet and bathroom suitable for elderly parents. The kitchen, the heart of the home, is equipped