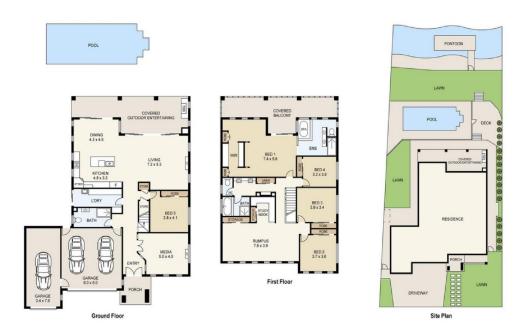

Welcomed by a media room leading to an open plan dining and living area, along with a spacious bedroom featuring an accessible toilet and bathroom suitable for elderly parents. The kitchen, the heart of the home, is equipped

## 5 🗀 3 🔓 3 🖨

**Type** : House **Price** : \$ 2,270,000 **Land Size** : 796 sqm

/iew : https://www.amirprestige.com.au/sale/qld/go

ld-coast/helensvale/residential/house/80059

80

Mitch Booth 07 5501 4600

Total Land Size: 796m<sup>2\*</sup> | Internal Area : 277m<sup>2\*</sup> |

"Whilst Amir Prestige Property Agents have made every attempt to ensure the accuracy of all measurements of this floor plan, Amir Prestige take no responsibility for any errors, omissions, or mis-statement.
This plan is for illustrative curronses only.