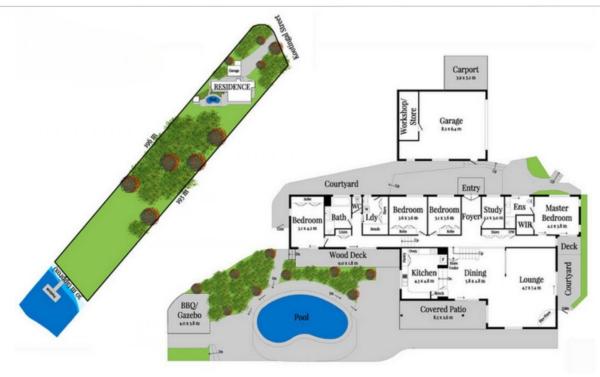

## 1 Kootingal Street Ashmore QLD

A rare opportunity to secure a 1.5 acre (approx.) of prime land with an option to build two new dwellings on Main River. 'Woodhill Estate' residence is a private oasis that has been tightly held in one family for over 35 years. It is the largest of 12 blocks of land that incorporate an exclusive enclave and one of the most prestigious streets of Ashmore. You can renovate the existing home or build your dream waterfront home with a 2nd dwelling the choice is yours.

The Woodhill estate home consists of 4 bedroom and 2 bathroom home with vaulted ceilings, a country style kitchen, generous living room and cozy fireplace. The dining area opens out onto an alfresco covered patio and in ground pool ideal for family entertaining. There is a separate barbeque and Gazebo covered area. The primary bedroom has a large ensuite, walk-in robe and private

This plan is for illustrative purposes only.

ANTONIO CONTRERAS - 0449 694 858

VERONIKA PRINCETON-HALL - 0407 749 279

MARK LEONARD HALL - 0468 945 399