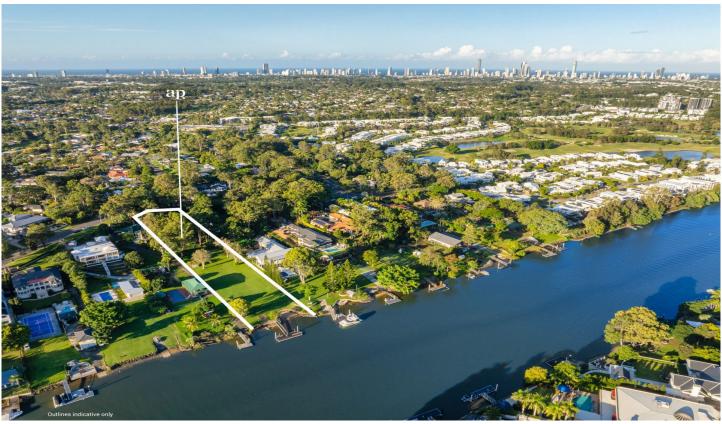

## 1 Kootingal Street Ashmore QLD

A rare opportunity to secure a 1.5 acre (approx.) of prime land with an option to build two new dwellings on Main River. 'Woodhill Estate' residence is a private oasis that has been tightly held in one family for over 35 years. It is the largest of 12 blocks of land that incorporate an exclusive enclave and one of the most prestigious streets of Ashmore. You can renovate the existing home or build your dream waterfront home with a 2nd dwelling the choice is yours.

The Woodhill estate home consists of 4 bedroom and 2 bathroom home with vaulted ceilings, a country style kitchen, generous living room and cozy fireplace. The dining area opens out onto an alfresco covered patio and in ground pool ideal for family entertaining. There is a separate barbeque and Gazebo covered area. The primary bedroom has a large ensuite, walk-in robe and private

4 🚐 2 🚝 4 😭

Land Size: 5994 sqm

View : https://www.amirprestige.com.au/sale/qld/go

ld-coast/ashmore/residential/house/801333

7

Antonio Contreras 07 5532 9996

Veronika Princeton-Hall 07 5532 9996

Whilst Amir Prestige Property Agents have made every attempt to ensure the accuracy of all measurements of this floor plan, Amir Prestige take no responsibility for any errors, omissions, or mis-statement.