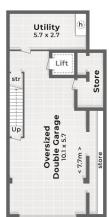

es a sparkling pool that seamlessly flows into an open-plan living area, perfect for dining and entertaining. The state-of-the-art kitchen is equipped with top-of-the-line stainless steel appliances, making it a culinary haven for any home chef.

For full version visit the website

### 8 🚐 8 🟪 6 🚘

Type : Semi Detached
Price : Contact Agent
Land Size : 562 sqm

iew: https://www.amirprestige.com.au/sale/qld/go

ld-coast/main-beach/residential/semi-detach

ed/8015789



Jodi Lee (07) 5555 1600



Charlize Rappa (07) 5531 0273

## amir prestige

Jodi-Lee Bourke 0408 022 220

VILLA TWO

42 Cronin Avenue

#### MAIN BEACH

A Bed

4 Bath + Powder

2 Car + Secure Off-Street

Internal 438m²

Porch, Patio & Balconies 35m² Rooftop Terrace 114m²

Total 587m<sup>2</sup>

www.puredesignconcepts.com.au



:: BASEMENT







:: SECOND FLOOR 2.6m Ceiling

HINTERLAND VIEWS



CRONIN AVENUE

## amir prestige

Jodi-Lee Bourke 0408 022 220

VILLA ONE

## 42 Cronin Avenue MAIN BEACH

4 Bed

4 Bath + Powder

2 Car + Secure Off-Street

Internal 438m²

Porch, Patio & Balconies 35m² Rooftop Terrace 114m²

Total 587m<sup>2</sup>

## pdc.

DISCLAIMER: This is not a legal document therefore all measurements and information provided is <u>subject</u> to <u>survey</u>. No permission provided is <u>subject</u> to <u>survey</u>. No permission the consent of Pure Design Concepts. The overall presentation style, layout, imagery, fonts, background, colours and terminology has been originally created by PDC and is subject to strict copyright. No ownership is taken of building design. Find out more at: www.pure