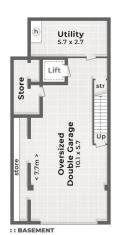

SECOND FLOOR 2.6m Ceiling

HINTERLAND VIEWS



CRONIN AVENUE

## amir prestige

Jodi-Lee Bourke 0408 022 220

VILLA ONE

## 42 Cronin Avenue MAIN BEACH

4 Bed

4 Bath + Powder

2 Car + Secure Off-Street

Internal 438m²

Porch, Patio & Balconies 35m² Rooftop Terrace 114m²

Total 587m<sup>2</sup>

## pdc.

DISCLAIMER: This is not a legal document therefore all measurements and information provided is <u>subject</u> to <u>survey</u>. No permission provided is <u>subject</u> to <u>survey</u>. No permission the consent of Pure Design Concepts. The overall presentation style, layout, imagery, fonts, background, colours and terminology has been originally created by PDC and is subject to strict copyright. No ownership is taken of building design. Find out more at: www.puredesignconcepts.com.au





Poolside

Patio





CRONIN AVENUE

(3.0m gate) :: GROUND FLOOR