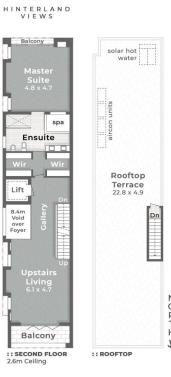

#### MAIN BEACH

A Bed

4 Bath + Powder

2 Car + Secure Off-Street

Internal 438m²

Porch, Patio & Balconies 35m² Rooftop Terrace 114m²

Total 587m<sup>2</sup>

www.puredesignconcepts.com.au

:: BASEMENT

:: SECOND FLOOR 2.6m Ceiling

HINTERLAND VIEWS

CRONIN AVENUE