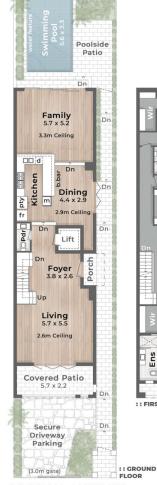

Both of these beautiful villas boast four spacious bedrooms and four oversized bathrooms, ensuring comfort and privacy for every member of the family. The ground floor features a sparkling pool that seamlessly flows into an open-plan living area, perfect for dining and entertaining. The state-of-the-art kitchen is equipped with top-of-the-line stainless steel appliances, making it a culinary haven for any home chef.

Poolside

Patio

CRONIN AVENUE

(3.0m gate) :: GROUND FLOOR