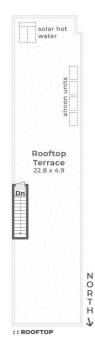

#### MAIN BEACH

A Bed

4 Bath + Powder

2 Car + Secure Off-Street

Internal 438m²

Porch, Patio & Balconies 35m² Rooftop Terrace 114m²

Total 587m<sup>2</sup>

www.puredesignconcepts.com.au

:: BASEMENT

:: SECOND FLOOR 2.6m Ceiling

HINTERLAND VIEWS

CRONIN AVENUE