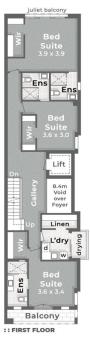

#### MAIN BEACH

A Bed

4 Bath + Powder

2 Car + Secure Off-Street

Internal 438m²

Porch, Patio & Balconies 35m² Rooftop Terrace 114m²

Total 587m<sup>2</sup>

www.puredesignconcepts.com.au