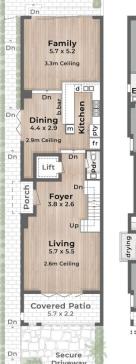

Both of these beautiful villas boast four spacious bedrooms and four oversized bathrooms, ensuring comfort and privacy for every member of the family. The ground floor features a sparkling pool that seamlessly flows into an open-plan living area, perfect for dining and entertaining. The state-of-the-art kitchen is equipped with top-of-the-line stainless steel appliances, making it a culinary haven for any home chef.

Poolside

Patio

CRONIN AVENUE

(3.0m gate) :: GROUND FLOOR