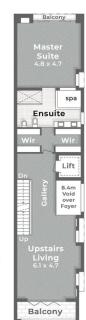

## 42 Cronin Avenue MAIN BEACH

4 Bed

4 Bath + Powder

2 Car + Secure Off-Street

Internal 438m²

Porch, Patio & Balconies 35m² Rooftop Terrace 114m²

Total 587m<sup>2</sup>