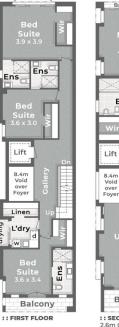

Both of these beautiful villas boast four spacious bedrooms and four oversized bathrooms, ensuring comfort and privacy for every member of the family. The ground floor features a sparkling pool that seamlessly flows into an open-plan living area, perfect for dining and entertaining. The state-of-the-art kitchen is equipped with top-of-the-line stainless steel appliances, making it a culinary haven for any home chef.

:: BASEMENT

:: SECOND FLOOR 2.6m Ceiling

HINTERLAND VIEWS

CRONIN AVENUE