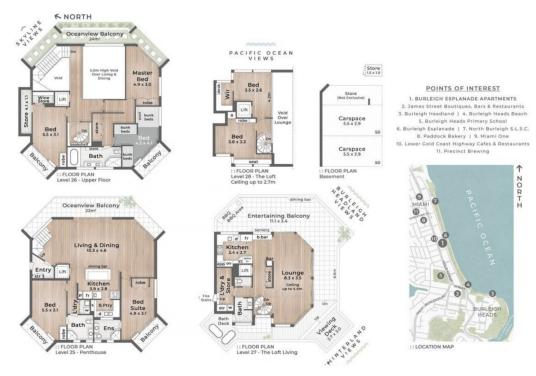

## 50/146 The Esplanade Burleigh Heads QLD

Inspections strictly by appointment. Please register by reaching out to the agents.

Perched high above the renowned Burleigh coastline and facing patrolled beaches, this four-level penthouse epitomizes the quintessential beachfront lifestyle. Offering unparalleled 360-degree views that encompass the expansive 496m2 floorplan, this residence provides a panorama stretching from Coolangatta to the city skyline, enveloping the shimmering ocean and verdant hinterland to create an enviable and picturesque backdrop.

Enhanced with a lift servicing each level and multiple indoor and outdoor entertainment areas, this property boasts two gourmet kitchens. The upper-level option shines

For full version visit the website

Whilst Amir Prestige Property Agents have made every attempt to ensure the accuracy of all measurements of this floor plan, Amir Prestige take no responsibility for any errors, omissions, or mis-statement.

This plan is for illustrative purposes only.

BEN ADA - 0404 926 070

amir prestige

OMAR MIAN - 0428 553 883