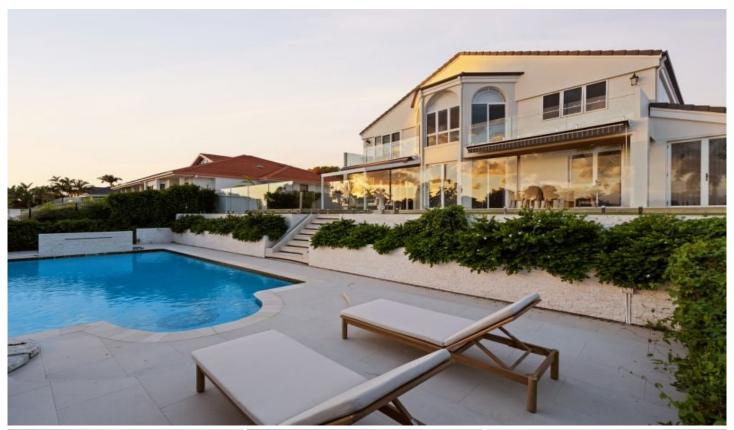

## 1048 Rosebank Way Hope Island QLD

When talking about Gold Coast trophy homes location and position hold the key, within the exclusive Rosebank Estate, this 851m2\* blue-ribbon block delivers both in spades. Opposite the parklands of Sanctuary Cove and backing onto a private canal, it delivers a coveted lifestyle and location with unique views and an incredible position boasting privacy and sanctuary.

Equally as remarkable is the residence - a renovated double-storey delight that shines with sophistication and high attention to detail taken to bring together this recently completed project. Quality finishes feature throughout, including a gourmet kitchen with custom cabinetry, sleek stone benches, and luxury smart appliances with wifi connectablility complimented by butlers pantry with granite benchtop and high-end cabinetry.