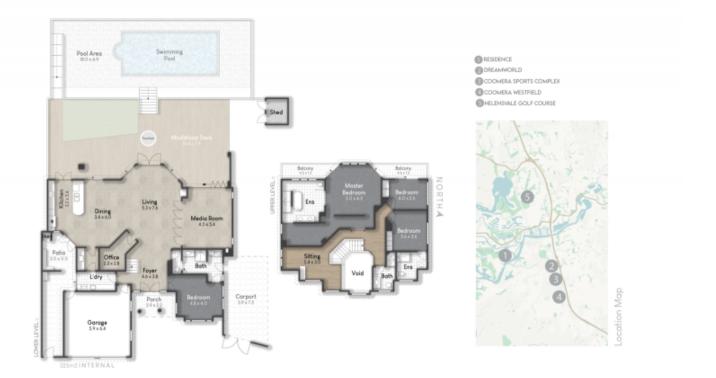

Equally as remarkable is the residence - a renovated double-storey delight that shines with sophistication and high attention to detail taken to bring together this recently completed project. Quality finishes feature throughout, including a gourmet kitchen with custom cabinetry, sleek stone benches, and luxury smart appliances with wifi connectablility complimented by butlers pantry with granite benchtop and high-end cabinetry.