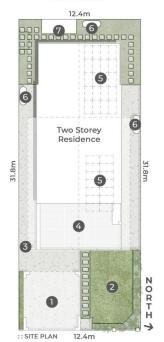

### LEGEND

ALBATROSS AVENUE

Nat King 0403 042 677

#### 92 Albatross Avenue MERMAID BEACH

\_\_\_\_\_\_ 405m²

5 Bed

2 Bath

Internal 211m<sup>2</sup> Covered Patio 40m<sup>2</sup>

Carport 36m²

Total 287m²