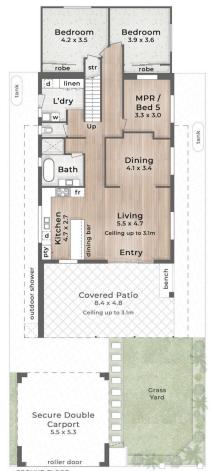

:: FIRST FLOOR

:: GROUND FLOOR 2.5m Ceiling

#### 92 Albatross Avenue MERMAID BEACH

\_\_\_\_\_\_ 405m²

5 Bed

2 Bath

Internal 211m<sup>2</sup> Covered Patio 40m<sup>2</sup>

Carport 36m²

Total 287m²