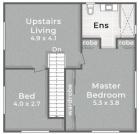

:: FIRST FLOOR

:: GROUND FLOOR 2.5m Ceiling

#### 92 Albatross Avenue MERMAID BEACH

\_\_\_\_\_\_ 405m²

5 Bed

2 Bath

Internal 211m<sup>2</sup> Covered Patio 40m<sup>2</sup>

Carport 36m²

Total 287m²