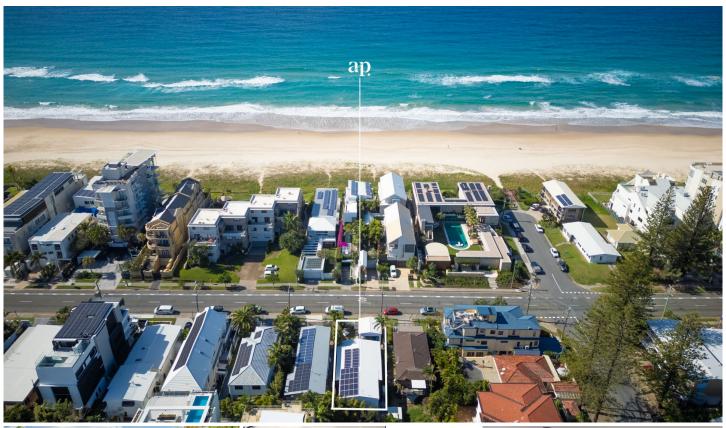

### 92 Albatross Avenue Mermaid Beach QLD

Embrace the serenity and sophistication of your own private "Beach House," a tranquil oasis nestled in the heart of Mermaid Beach. Located on the prestigious Albatross Avenue, affectionately known as "Millionaires Row," this exclusive property offers unparalleled elegance and charm. Enjoy the vibrant local vibes and immerse yourself in the epitome of coastal luxury. Don't let this dream escape slip away!

Prepare to be enchanted by this stunning beach house on the prestigious Albatross Avenue. Nestled on a fully fenced 405m² allotment, this east-facing gem offers breath-taking views and an abundance of natural light. Featuring an impressive 12.6m of street frontage, this property boasts five spacious bedrooms and two sleek, contemporary bathrooms. The bright, open-plan kitchen and living area create a welcoming space that effortlessly extends

#### 92 Albatross Avenue MERMAID BEACH

\_\_\_\_\_\_ 405m²

5 Bed

2 Bath

Internal 211m<sup>2</sup> Covered Patio 40m<sup>2</sup>

Carport 36m²

Total 287m²