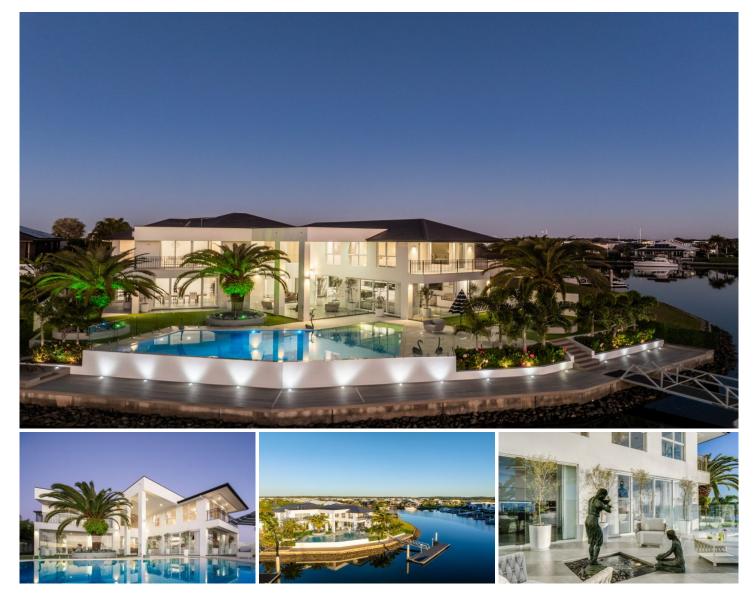

## 38 Sundown Place Jacobs Well QLD

Discover the Ultimate Luxury Living at 38 Sundown Place, Calypso Bay

Step into a world of unparalleled elegance and sophistication at 38 Sundown Place. This magnificent estate offers the finest in waterfront living, with every detail thought possible designed to provide an exceptional lifestyle. This magnificent, architecturally designed home is not only the largest most prestigious home in Calypso Bay, it also finds itself perched on the biggest allotment in the region.

## Location:

Positioned perfectly halfway between Coolangatta Airport and Brisbane Airport, 38 Sundown Place offers unparalleled access to both the Gold Coast and Brisbane, 4 🛤 5 🚔 8 🚘

| Price         |
|---------------|
| Building Size |
| Land Size     |