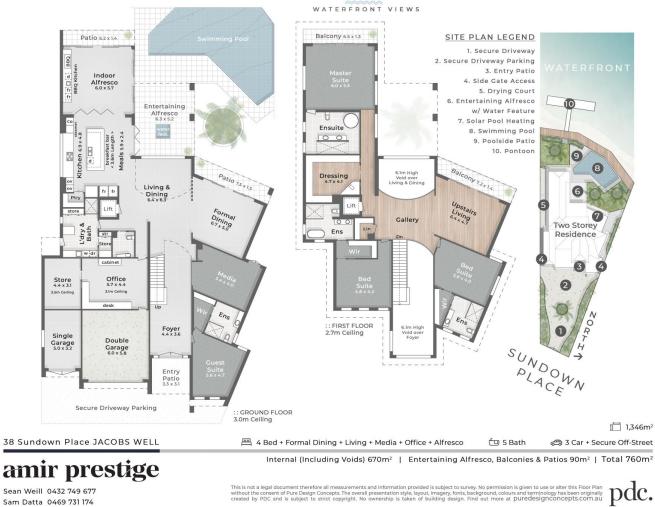

View

- : Contact Agent!
- : 760 sqm
- : 1346 sqm

: https://www.amirprestige.com.au/sale/ql d/logan/jacobs-well/residential/house/80 27143

Sam Datta 07 5532 9996

Sean Weill 0432 749 677 Sam Datta 0469 731 174