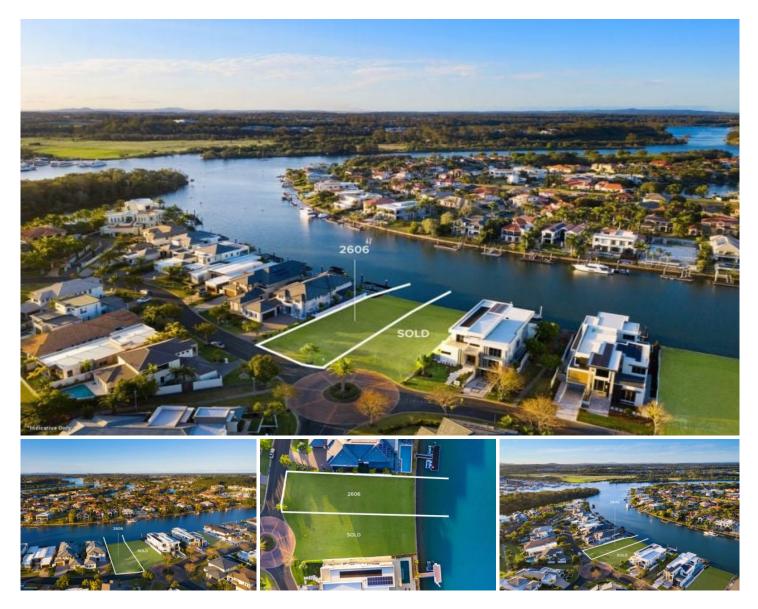

## 2606 Gracemere Circuit Hope Island QLD

Step into a world of luxury and tranquility with this stunning 1,000m<sup>2</sup> north-facing waterfront block in the prestigious Hope Island Resort. Imagine starting your day with breathtaking water views, the sun reflecting off the calm surface, and the gentle sounds of nature surrounding you. This is more than just a piece of land; it's a lifestyle waiting to be embraced.

## A Boater's Dream:

With 18 meters of pristine waterfrontage, this block offers

Price : Contact Agent

Land Size : 1000 sqm View : https://www

: https://www.amirprestige.com.au/sale/qld/go ld-coast/hope-island/residential/land/803078 8