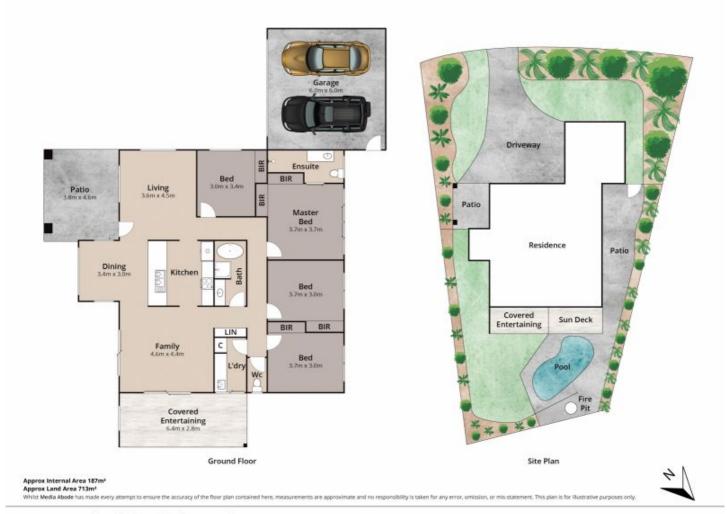

## 15 Tanunda Drive Helensvale QLD

Beautifully renovated single storey home nestled in a quiet cul-de-sac in an elevated position. Stylish renovations include a brand-new kitchen featuring high-quality appliances, ample and a large island bench, 2 newly renovated bathrooms, newly painted inside and out, lighting and flooring. Situated in the highly sought-after suburb of Helensvale and conveniently located close to Helensvale schools, Westfield with easy access to the M1 motorway and Helensvale Train Station for commuting to Brisbane or the Gold Coast.

- Beautifully renovated single storey family home, ready to move right in
- Dramatic vaulted ceiling to living areas/kitchen adds to the feeling of space
- 4 spacious bedrooms, master with built-in robe, ensuite and access to private outdoor area

4 🗀 2 🚍 3 🖨

**Price** : \$ 1,070,000 **Land Size** : 713 sqm

View : https://www.amirprestige.com.au/sale/qld/go

ld-coast/helensvale/residential/house/80326

Isaac & Maria Genc 07 5532 9996

15 tanundra Drive, Helensvale