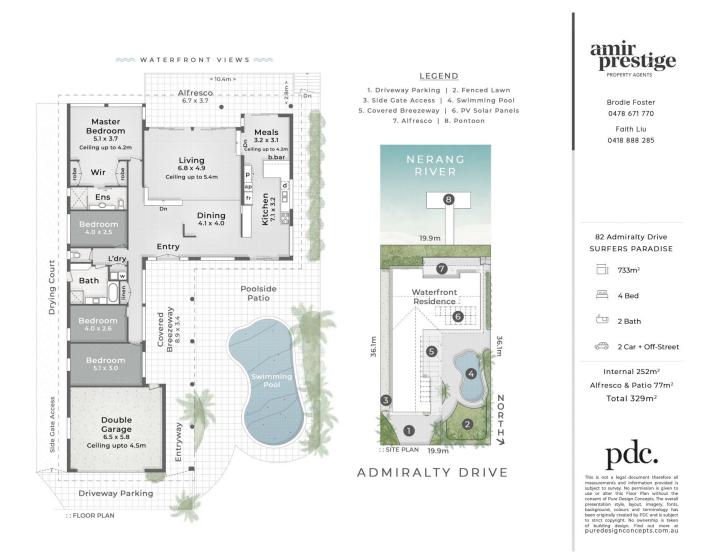

## 4 🖿 2 📛 2 🚭

- Price
- View
- : Offers Over \$4,950,000
- Land Size : 733 sqm
  - : https://www.amirprestige.com.au/sale/qld/go Id-coast/surfers-paradise/residential/house/ 8032831

**Brodie Foster** 07 5532 9996