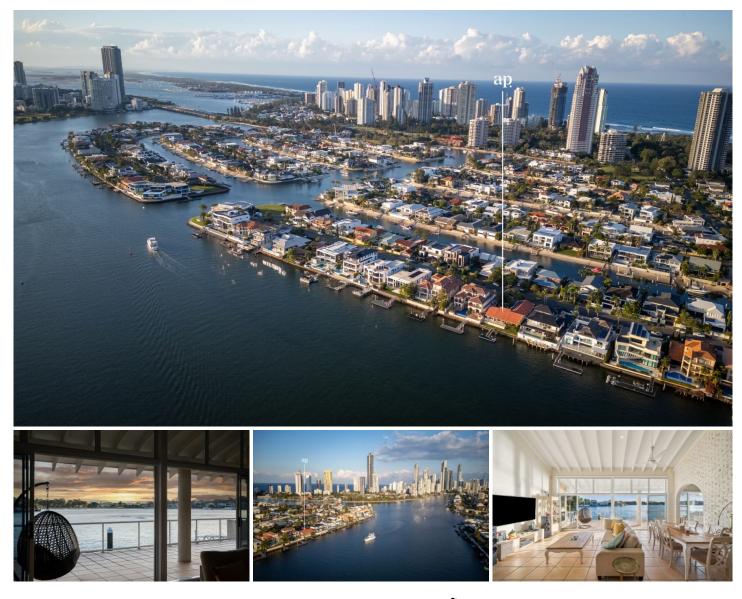

## 82 Admiralty Drive Surfers Paradise QLD

Situated on the widest stretch of Main River on exclusive Admiralty Drive, this magnificent single level craftsman built residence, offers a functional lifestyle opportunity with spectacular expansive Main River and city skyline views that will take your breath away. If you are looking for the very best position, the search is over, it simply does not get any better than this! Situated in the Gold Coast's premier waterfront suburb of Paradise Waters with direct Broadwater access.

## **Kev Features**

? Prime Waterfront Location: Enjoy the serene lifestyle with direct access to the waterways of Paradise Waters, perfect for boating and water activities.

? Single-Level Living: The residence is thoughtfully designed for ease and convenience, featuring a single-level