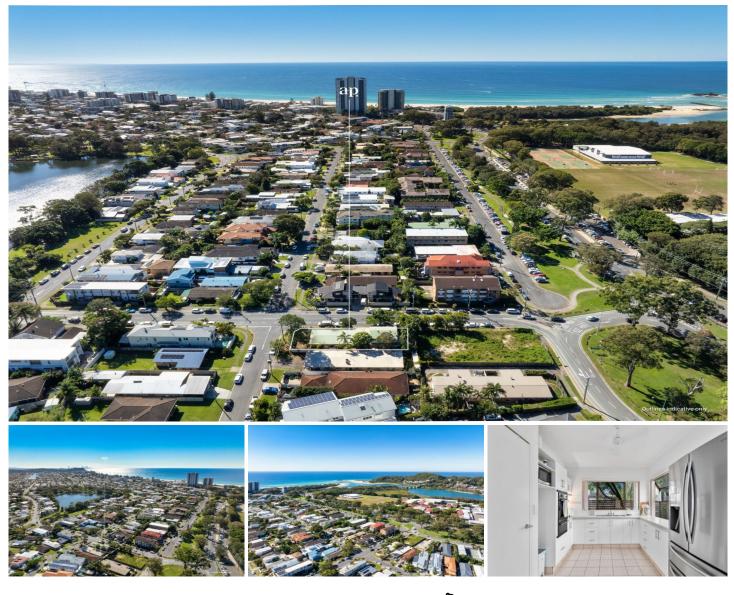

## amir prestige

4 Tahiti Avenue Palm Beach QLD

AUCTION MONDAY1ST JULY, FROM 11AM IN-ROOMS, LANGHAM HOTEL, 36 OLD BURLEIGH ROAD, SURFERS PARADISE OFFERS CONSIDERED PRIOR TO AUCTION!

Endless potential, discover the ultimate opportunity to redevelop, reside in, or invest in this tightly held and rare corner position property, zoned MDR3 with a two-story 9m height limit.

Perfectly located just moments from the beach and surrounded by a plethora of lifestyle amenities including cafes, restaurants, shopping centers, schools, and transport options. 6 🎮 3 🛱 2 🛱

- Type : House
- **Price** : \$ 1,625,000
- View : https://www.amirprestige.com.au/sale/qld/gold-co ast/palm-beach/residential/house/8036381