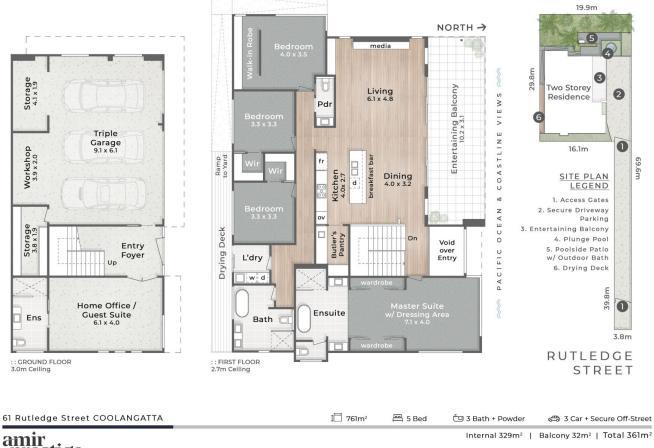

# 5 🛤 3 🚔 3 🚘

| Γу | pe | è |  |  | : | Η | lo | u | S | e |
|----|----|---|--|--|---|---|----|---|---|---|
|    |    |   |  |  |   |   |    |   |   |   |

View

- Land Size : 761 sqm
  - : https://www.amirprestige.com.au/sale/qld/go ld-coast/coolangatta/residential/house/8036 846