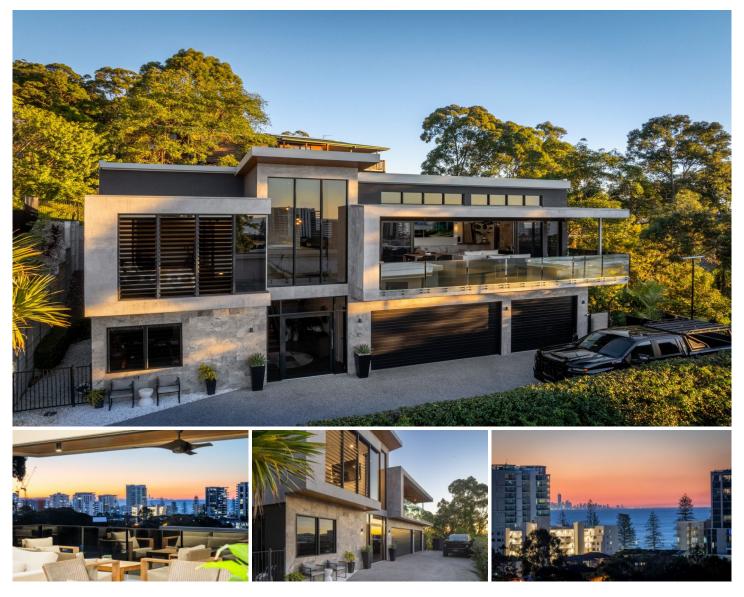

#### WE ARE ON THE MOVE!!!.....

Perched atop Coolangatta's prestigious "Rutledge Street", this visually striking north facing five-bedroom home offers unparalleled views of the hinterland, beaches and ocean.

The private battle-axe block ensures ultimate sanctuary. The home's striking exterior features meticulous landscaping, matte black accents, and a blend of timber and sleek concrete.

A spacious three-car garage provides ample storage and workshop space.

Inside, a striking stairwell, designer lighting, nine-meter high ceilings, and an internal bridge linking the chic master suite. Stunning gardens and an outdoor plunge pool