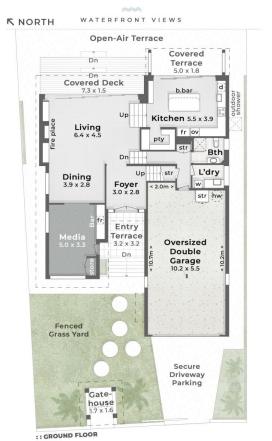

## 6 Amalfi Drive

### SURFERS PARADISE =

Internal 298m $^2$  | Covered External Areas & Entry Terrace 54m $^2$  | Total 352m $^2$ 

685m<sup>2</sup>

Under-Pool Store 22m<sup>2</sup>

amir prestige

Amir Mian 0401 470 499

DISCLAIMER: This is not a legal document therefore all measurements and information provided is <u>subject to survey</u>. No permission is given to use or alter this Floor Plan without the consent of Pure Design Concepts. The overall presentation style, layout, imagery, fonts, background, colours and terminology has been originally created by PDC and is subject to strict copyright. No ownership is taken of building design. Find out more at <u>puredesignooncepts.com.au</u>