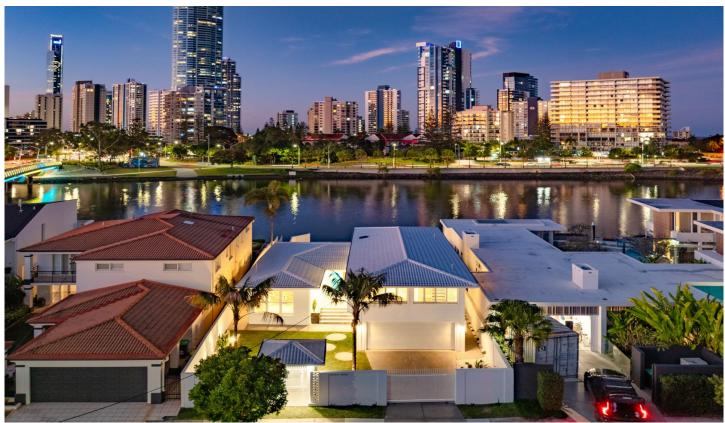

#### 6 Amalfi Drive Isle Of Capri QLD

All inspections including open homes must be by RSVP.

Combining refined elegance with functional sophistication, this Northeast Palm Springs-inspired residence offers an unparalleled living experience. Spanning over 685sqm\*, it caters perfectly to those seeking tranquility, embodying the essence of living on Capri.

Positioned to capture stunning city skyline vistas and just moments from Via Roma shops, this home seamlessly blends palm springs and Retro influences. Bespoke feature walls and archways accentuate the indoor-outdoor living spaces, creating a sophisticated atmosphere with 17m\* of main river frontage.

Upon arrival, a charming Terrazzo paved entry sets a modern tone, leading into a double-story haven featuring

4 🗀 3 📛 4 👄

Price: SPRING AUCTION EVENT

Land Size: 685 sqm

View: https://www.amirprestige.com.au/sale/qld/go