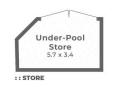

### SURFERS PARADISE =

Internal 298m $^2$  | Covered External Areas & Entry Terrace 54m $^2$  | Total 352m $^2$ 

685m<sup>2</sup>

Under-Pool Store 22m<sup>2</sup>

amir prestige

Amir Mian 0401 470 499

DISCLAIMER: This is not a legal document therefore all measurements and information provided is <u>subject to survey</u>. No permission is given to use or alter this Floor Plan without the consent of Pure Design Concepts. The overall presentation style, layout, imagery, fonts, background, colours and terminology has been originally created by PDC and is subject to strict copyright. No ownership is taken of building design. Find out more at <u>puredesignooncepts.com.au</u>