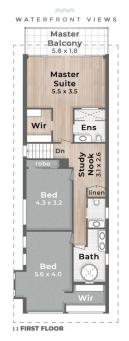

## 6 Amalfi Drive

### SURFERS PARADISE =

Internal 298m $^2$  | Covered External Areas & Entry Terrace 54m $^2$  | Total 352m $^2$ 

685m<sup>2</sup>

Under-Pool Store 22m<sup>2</sup>

amir prestige

Amir Mian 0401 470 499

DISCLAIMER: This is not a legal document therefore all measurements and information provided is <u>subject to survey</u>. No permission is given to use or alter this Floor Plan without the consent of Pure Design Concepts. The overall presentation style, layout, imagery, fonts, background, colours and terminology has been originally created by PDC and is subject to strict copyright. No ownership is taken of building design. Find out more at <u>puredesignooncepts.com.au</u>