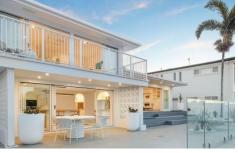

Positioned to capture stunning city skyline vistas and just moments from Via Roma shops, this home seamlessly blends palm springs and Retro influences. Bespoke feature walls and archways accentuate the indoor-outdoor living spaces, creating a sophisticated atmosphere with 17m\* of main river frontage.

Upon arrival, a charming Terrazzo paved entry sets a modern tone, leading into a double-story haven featuring

4 🗀 3 📛 4 👄

Price: SPRING AUCTION EVENT

Land Size: 685 sqm

View: https://www.amirprestige.com.au/sale/qld/go