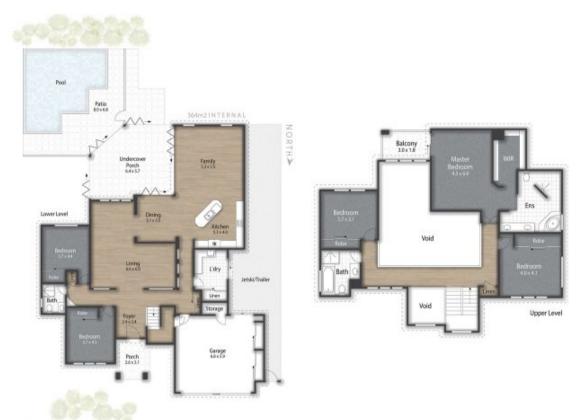

## 4 Torquay Place Arundel QLD

Discover the epitome of luxury living at Arundel Hills Country Club Estate. Nestled in a tranquil cul-de-sac, this exceptional property spans a generous  $801m^2$  block, offering a lifestyle of unparalleled elegance and convenience. Ready for immediate occupancy, this turnkey home is a rare gem in today's market.

As you enter the grand foyer, you'll be greeted by polished timber floors and soaring double-height ceilings, setting the stage for the premium finishes and thoughtful design found throughout the home. The contemporary open-plan layout seamlessly blends style and functionality, making it perfect for families seeking ample space for both relaxation and entertainment.

The kitchen, a culinary haven, boasts extensive storage, an island bench, Caesarstone countertops, a glass

5 🗀 3 🔓 4 🖨

**Price** : \$ 1,650,000 **Land Size** : 801 sqm

View : https://www.amirprestige.com.au/sale/qld/go ld-coast/arundel/residential/house/8046286